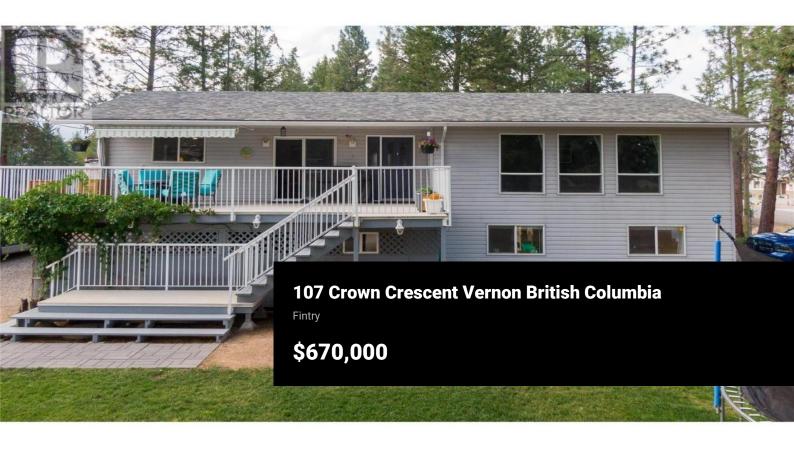

Perched atop the sought-after Westshore Estates, this beautifully updated 4bed+den, 2.5-bath home offers breathtaking Okanagan Lake views on a rare quarter-acre flat lot. Perfect for active families or those seeking a serene retreat, designed for carefree living with a versatile layout that accommodates multi-generational living or a lucrative rental opportunity. The main level boasts an open & bright living space, highlighted by quartz countertops, a mini-split heat pump, & 2 expansive decks to soak in the views. Downstairs, a selfcontained 2-bed+den suite w/ separate laundry is currently leased until the end of November, providing an immediate mortgage helper. Tenants would love to stay, making this an excellent turnkey investment opportunity w/ rental income already in place. Outside, the level lot offers ample parking & storage, w/ 2 separate entrances for added convenience. Just a short walk down the hill, the community park hosts organized games for kids & local events through the Westside Road Community Association. Lake access is minutes away at Evely Campground, Killiney Beach, or Fintry Park, while nearby amenities include a local store, coffee shop, & restaurants at La Casa and 6 Mile Store. A new gas station is planned for added convenience. Enjoy the outdoors, all while embracing the perfect blend of rural tranquility and vacation-style living. For more infor...