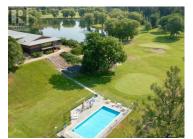

A serene escape in an unbeatable location! Your dream home awaits at 107 Eagle Drive in the sought-after St. Andrews By The Lake Golf Community -- a peaceful, pet-friendly neighborhood that blends resort-style amenities with tranquil Okanagan living. Lovingly maintained with lots of upgrades. This home features a modern kitchen with granite counters, formal and informal living spaces on the main floor, and direct access to a double garage. Upstairs, all three bedrooms are equipped with individual mini-split systems for personalized comfort, and the primary suite offers a walk-in closet with vanity and spa-like ensuite with a walk-in shower. Outdoors, enjoy the west-facing deck, shaded dining area, xeriscaped yard, including a dedicated dog run. This home is ideal for those seeking low-maintenance living in a quiet, friendly community with unlimited golf, tennis/pickleball courts, a heated pool, and walking trails at your doorstep. Whether you're relaxing in the private Spanishstyle courtyard or exploring the nearby lakes, ski hills, wineries, or Penticton amenities, this rare gem offers the perfect balance of lifestyle and location. Click to watch VIDEO and virtual tour - iGuide measured; buyer to verify if important. (id:6769)