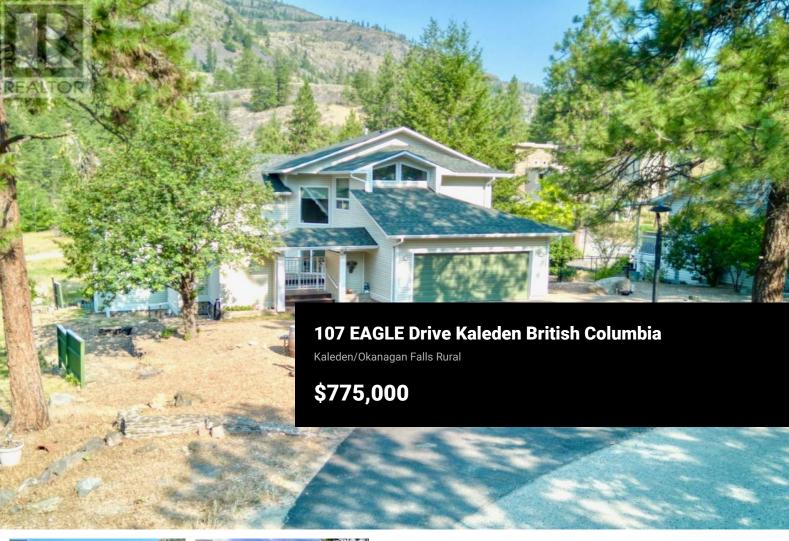

A serene escape in an unbeatable location! Your dream home awaits at 107 Eagle Drive in the sought-after St. Andrews By The Lake Golf Community -- a peaceful, pet-friendly neighborhood that blends resort-style amenities with tranquil Okanagan living. Lovingly maintained with lots of upgrades. This home features a modern kitchen with granite counters, formal and informal living spaces on the main floor, and direct access to a double garage. Upstairs, all three bedrooms are equipped with individual mini-split systems for personalized comfort, and the primary suite offers a walk-in closet with vanity and spa-like ensuite with a walk-in shower. Outdoors, enjoy the west-facing deck, shaded dining area, xeriscaped yard, including a dedicated dog run. This home is ideal for those seeking low-maintenance living in a quiet, friendly community with unlimited golf, tennis/pickleball courts, a heated pool, and walking trails at your doorstep. Whether you're relaxing in the private Spanishstyle courtyard or exploring the nearby lakes, ski hills, wineries, or Penticton amenities, this rare gem offers the perfect balance of lifestyle and location. Click to watch VIDEO and virtual tour - iGuide measured; buyer to verify if important. (id:6769)