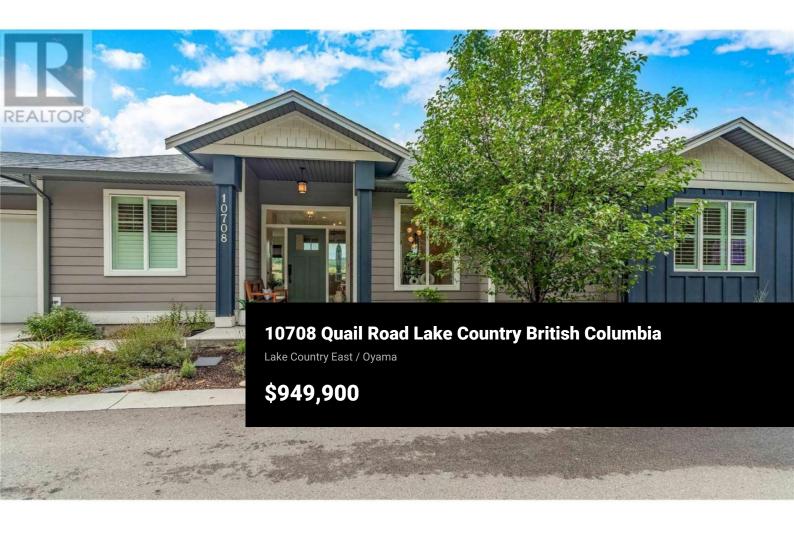

WELCOME TO LODGE PINE TOWNHOMES - an exclusive enclave consisting of only four contemporary homes in the heart of Lake Country. Discover the perfect blend of luxury and functionality in this 4-bed 3-bath semi-detached walkout rancher. With 2400 sf of beautifully designed living space, this home features over height ceilings and a spacious open-concept layout, complemented by a light airy color palette. The main level kitchen showcases two-toned cabinetry, quality SS appliances, a gas stove and large island. A spacious walk-in pantry w/ built-in coffee bar adds extra storage and convenience. Bright living area with expansive glass opens to an oversized balcony - perfect for enjoying stunning pastoral valley views and summer sunsets. The primary bedroom boasts a spa-like ensuite w/ freestanding tub, double vanities and a walk-in shower. The lower-level feat. two lrg bedrooms, a full bath, cozy gas fireplace + a wet bar w/ mini fridge & sink - ideal for guests or additional entertaining space. Designed for easy living, this home incl a highefficiency furnace, low maintenance yard and offers 286 sf of flex space under the garage - perfect for a workshop, home gym, or media room. Located walking distance to Wood Lake & steps to the Rail Trail. A peaceful setting w/ easy access to outdoor recreation, world class wineries, Predator Ridge, UBCO and YLW! Thoughtful finishes and vers...