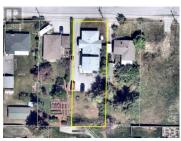

10709 Elliot Street Summerland British Columbia Summerland Rural \$995,000

Bed and Breakfast/landholding opportunity!! Income-producing property in the heart of Summerland, just two blocks from downtown. Situated on a flat, rectangular lot measuring approximately 60 x 200 feet, this well-maintained home offers 6-8 bedrooms, providing ample space for tenants or a large family. This property was formerly run as the Chase Valley Care Home for seniors, the home is set up nicely for a bed and breakfast with the potential for several individual units. The land is easily accessible with utilities already on the property and at the lot line, making it an ideal investment opportunity. Whether you're looking to generate income now or planning to build your dream home later, this property offers excellent potential. Don't miss out-buy now, build later! Contact your favourite agent for more information. (id:6769)