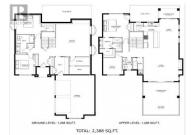

Purchase this lot, and choose your own builder to build your dream home. Located in a quiet cul-de-sac with views of Lake Okanagan, this lot offers fantastic opportunity for those looking for vacant land. Located in the ever popular Upper Mission community, Trailhead at the Ponds, be near retail amenities, biking trails and more within minutes. Renderings and floor plan provided are inspiration for all the possibilities this lot has to offer. The lot is sold as is, and the buyer will be required to follow the community architectural guidelines. Photos are representative. (id:6769)