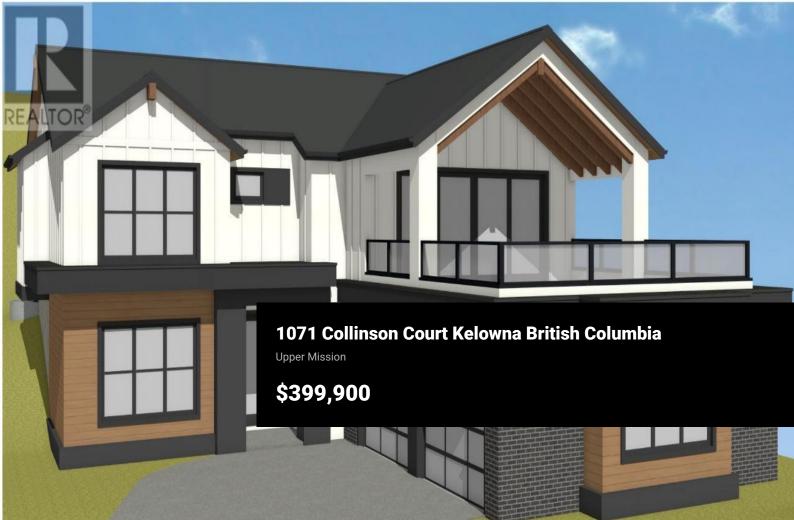

Purchase this lot, and choose your own builder to build your dream home. Located in a quiet cul-de-sac with views of Lake Okanagan, this lot offers fantastic opportunity for those looking for vacant land. Located in the ever popular Upper Mission community, Trailhead at the Ponds, be near retail amenities, biking trails and more within minutes. Renderings and floor plan provided are inspiration for all the possibilities this lot has to offer. The lot is sold as is, and the buyer will be required to follow the community architectural guidelines. Photos are representative. (id:6769)