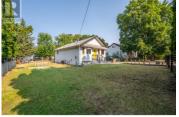

2 detached homes on 1 large property. Welcome to 1073 Moosejaw Street, situated in the picturesque neighbourhood of Cherryland. This property spans 0.28 acres and features two homes with convenient street and lane access. positioned on one of the largest lots in the area measuring 71 feet wide by 157 feet deep. Offering potential for future subdivision into two residential parcels or exploring increased density options, this is an ideal investment opportunity. The main residence is an updated 3-bedroom, 2-bathroom home with a bright, open floorplan that has undergone tasteful renovations in 2023. Note the basement is 6' in height. Adjacent, you'll find a 550sqft laneway home boasting 1 bedroom plus a den, complete with a deck, dedicated parking, and independent access from the lane. The laneway home is rented at \$1695 per month until Aug 15 2025 (then month to month). Excellent tenant/ single occupant. Step outside the main home to discover the expansive, private yard, a haven for children and pets to play freely. The property is fully fenced, includes a garden shed for storage, and features a lengthy driveway at the front offering ample parking space. Enjoy proximity to SOEC, King's Park, Community Centre, schools, and vibrant downtown Penticton. Whether you're looking for dual living spaces, future development potential, or simply a serene retreat close to city amenities, ...