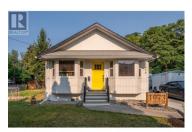

2 detached homes on 1 large property. Welcome to 1073 Moosejaw Street, situated in the picturesque neighbourhood of Cherryland. This property spans 0.28 acres and features two homes with convenient street and lane access. positioned on one of the largest lots in the area measuring 71 feet wide by 157 feet deep. Offering potential for future subdivision into two residential parcels or exploring increased density options, this is an ideal investment opportunity. The main residence is an updated 3-bedroom, 2-bathroom home with a bright, open floorplan that has undergone tasteful renovations in 2023. Note the basement is 6' in height. Adjacent, you'll find a 550sqft laneway home boasting 1 bedroom plus a den, complete with a deck, dedicated parking, and independent access from the lane. The laneway home is rented at \$1695 per month until Aug 15 2025 (then month to month). Excellent tenant/ single occupant. Step outside the main home to discover the expansive, private yard, a haven for children and pets to play freely. The property is fully fenced, includes a garden shed for storage, and features a lengthy driveway at the front offering ample parking space. Enjoy proximity to SOEC, King's Park, Community Centre, schools, and vibrant downtown Penticton. Whether you're looking for dual living spaces, future development potential, or simply a serene retreat close to city amenities, ...