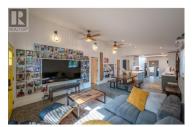

2 detached homes on 1 large property. Welcome to 1073 Moosejaw Street, situated in the picturesque neighbourhood of Cherryland. This property spans 0.28 acres and features two homes with convenient street and lane access. positioned on one of the largest lots in the area measuring 71 feet wide by 157 feet deep. Offering potential for future subdivision into two residential parcels or exploring increased density options, this is an ideal investment opportunity. The main residence is an updated 3-bedroom, 2-bathroom home with a bright, open floorplan that has undergone tasteful renovations in 2023. Note the basement is 6' in height. Adjacent, you'll find a 550sqft laneway home boasting 1 bedroom plus a den, complete with a deck, dedicated parking, and independent access from the lane. The laneway home is rented at \$1695 per month until Aug 15 2025 (then month to month). Excellent tenant/ single occupant. Step outside the main home to discover the expansive, private yard, a haven for children and pets to play freely. The property is fully fenced, includes a garden shed for storage, and features a lengthy driveway at the front offering ample parking space. Enjoy proximity to SOEC, King's Park, Community Centre, schools, and vibrant downtown Penticton. Whether you're looking for dual living spaces, future development potential, or simply a serene retreat close to city amenities, ...