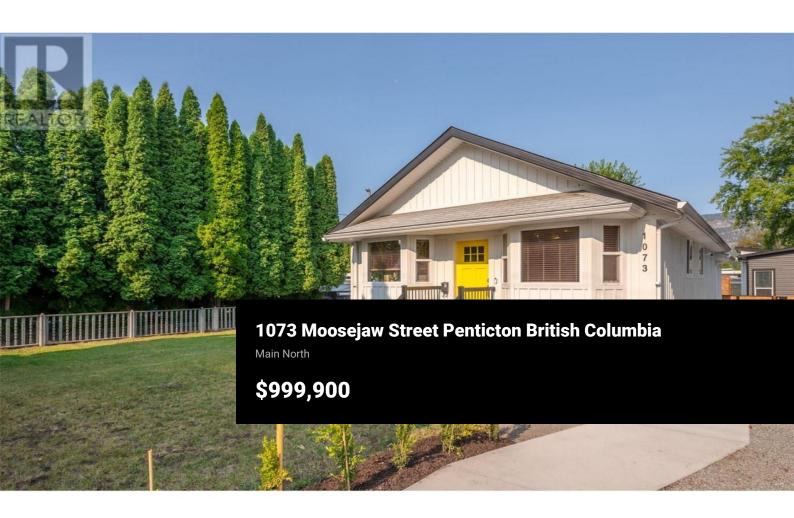

2 detached homes on 1 large property. Welcome to 1073 Moosejaw Street, situated in the picturesque neighbourhood of Cherryland. This property spans 0.28 acres and features two homes with convenient street and lane access. positioned on one of the largest lots in the area measuring 71 feet wide by 157 feet deep. Offering potential for future subdivision into two residential parcels or exploring increased density options, this is an ideal investment opportunity. The main residence is an updated 3-bedroom, 2-bathroom home with a bright, open floorplan that has undergone tasteful renovations in 2023. Note the basement is 6' in height. Adjacent, you'll find a 550sqft laneway home boasting 1 bedroom plus a den, complete with a deck, dedicated parking, and independent access from the lane. The laneway home is rented at \$1695 per month until Aug 15 2025 (then month to month). Excellent tenant/ single occupant. Step outside the main home to discover the expansive, private yard, a haven for children and pets to play freely. The property is fully fenced, includes a garden shed for storage, and features a lengthy driveway at the front offering ample parking space. Enjoy proximity to SOEC, King's Park, Community Centre, schools, and vibrant downtown Penticton. Whether you're looking for dual living spaces, future development potential, or simply a serene retreat close to city amenities, ...