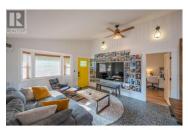

2 detached homes on 1 large property. Welcome to 1073 Moosejaw Street, situated in the picturesque neighbourhood of Cherryland. This property spans 0.28 acres and features two homes with convenient street and lane access. positioned on one of the largest lots in the area measuring 71 feet wide by 157 feet deep. Offering potential for future subdivision into two residential parcels or exploring increased density options, this is an ideal investment opportunity. The main residence is an updated 3-bedroom, 2-bathroom home with a bright, open floorplan that has undergone tasteful renovations in 2023. Note the basement is 6' in height. Adjacent, you'll find a 550sqft laneway home boasting 1 bedroom plus a den, complete with a deck, dedicated parking, and independent access from the lane. The laneway home is rented at \$1695 per month until Aug 15 2025 (then month to month). Excellent tenant/ single occupant. Step outside the main home to discover the expansive, private yard, a haven for children and pets to play freely. The property is fully fenced, includes a garden shed for storage, and features a lengthy driveway at the front offering ample parking space. Enjoy proximity to SOEC, King's Park, Community Centre, schools, and vibrant downtown Penticton. Whether you're looking for dual living spaces, future development potential, or simply a serene retreat close to city amenities, ...