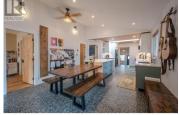

2 detached homes on 1 large property. Welcome to 1073 Moosejaw Street, situated in the picturesque neighbourhood of Cherryland. This property spans 0.28 acres and features two homes with convenient street and lane access. positioned on one of the largest lots in the area measuring 71 feet wide by 157 feet deep. Offering potential for future subdivision into two residential parcels or exploring increased density options, this is an ideal investment opportunity. The main residence is an updated 3-bedroom, 2-bathroom home with a bright, open floorplan that has undergone tasteful renovations in 2023. Note the basement is 6' in height. Adjacent, you'll find a 550sqft laneway home boasting 1 bedroom plus a den, complete with a deck, dedicated parking, and independent access from the lane. The laneway home is rented at \$1695 per month until Aug 15 2025 (then month to month). Excellent tenant/ single occupant. Step outside the main home to discover the expansive, private yard, a haven for children and pets to play freely. The property is fully fenced, includes a garden shed for storage, and features a lengthy driveway at the front offering ample parking space. Enjoy proximity to SOEC, King's Park, Community Centre, schools, and vibrant downtown Penticton. Whether you're looking for dual living spaces, future development potential, or simply a serene retreat close to city amenities, ...