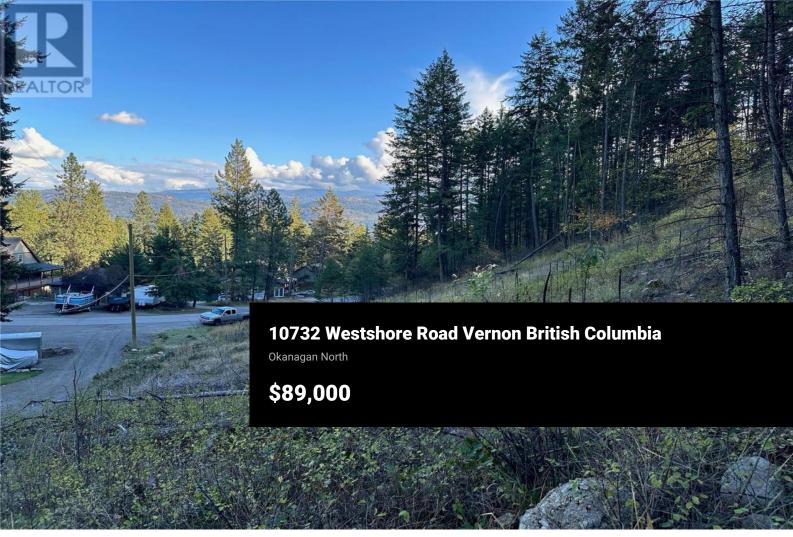

Great building lot on .49 acres in Westshore Estates. This large lot has been partially cleared and is ready for your dream house ideas. With paved road access from the bottom the lot and a lane access from the top you can get creative with your design plans and use the gentle slope to your advantage. Westshore Estates is only 30 mins from Vernon for your main shopping and groceries plus there are small independent stores on the Westside for the essentials. You can stay close by and enjoy one of the nearby beaches, boat launches, hiking or ATV on the crown land, or visit Fintry Park. The choice is all yours, it's all waiting just outside your doorstep! (id:6769)