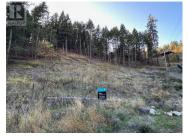

Great building lot on .49 acres in Westshore Estates. This large lot has been partially cleared and is ready for your dream house ideas. With paved road access from the bottom the lot and a lane access from the top you can get creative with your design plans and use the gentle slope to your advantage. Westshore Estates is only 30 mins from Vernon for your main shopping and groceries plus there are small independent stores on the Westside for the essentials. You can stay close by and enjoy one of the nearby beaches, boat launches, hiking or ATV on the crown land, or visit Fintry Park. The choice is all yours, it's all waiting just outside your doorstep! (id:6769)