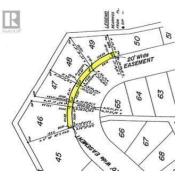

Great building lot on .49 acres in Westshore Estates. This large lot has been partially cleared and is ready for your dream house ideas. With paved road access from the bottom the lot and a lane access from the top you can get creative with your design plans and use the gentle slope to your advantage. Westshore Estates is only 30 mins from Vernon for your main shopping and groceries plus there are small independent stores on the Westside for the essentials. You can stay close by and enjoy one of the nearby beaches, boat launches, hiking or ATV on the crown land, or visit Fintry Park. The choice is all yours, it's all waiting just outside your doorstep! (id:6769)