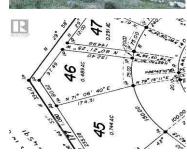

Great building lot on .49 acres in Westshore Estates. This large lot has been partially cleared and is ready for your dream house ideas. With paved road access from the bottom the lot and a lane access from the top you can get creative with your design plans and use the gentle slope to your advantage. Westshore Estates is only 30 mins from Vernon for your main shopping and groceries plus there are small independent stores on the Westside for the essentials. You can stay close by and enjoy one of the nearby beaches, boat launches, hiking or ATV on the crown land, or visit Fintry Park. The choice is all yours, it's all waiting just outside your doorstep! (id:6769)