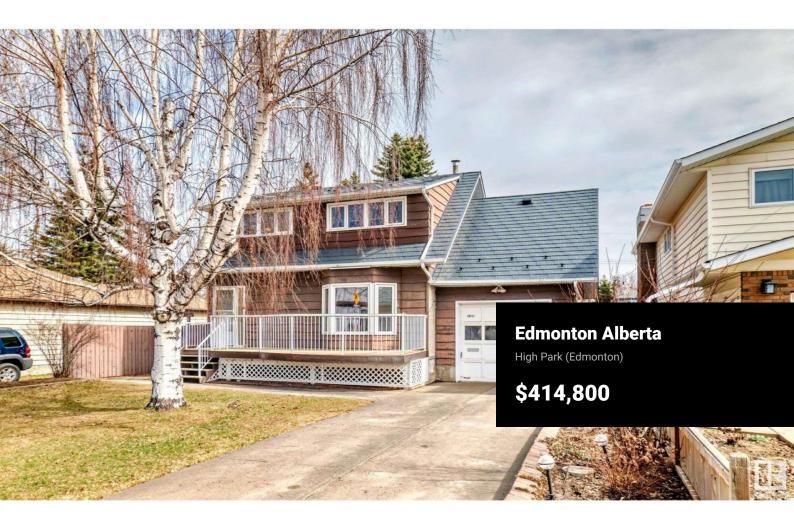

One of a kind 2 storey home in the quiet High Park community. Original owner ( over 60 years) and has been upgrading and renovating the house throughout the years. Newer metal interlock shingle (5 years ago), newer water tanks and windows (less than 10 years). The kitchen cabinets and counter are in immaculate condition. 2 garages , one is 24x21 feet heated double detached garage with high clearance, perfect as a work shop for mechanics and carpenter. The attached single garage has a front drive and can have a potential of become a suite or extend to more living space . The main floor is mainly parquet flooring. The basement has redone with weeping tiles and sump pump and an extra full bath. Large 50x148 feet lot and is stone throw away from the park. (id:6769)