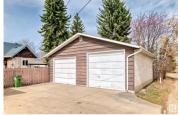

One of a kind 2 storey home in the quiet High Park community. Original owner ( over 60 years) and has been upgrading and renovating the house throughout the years. Newer metal interlock shingle (5 years ago), newer water tanks and windows (less than 10 years). The kitchen cabinets and counter are in immaculate condition. 2 garages , one is 24x21 feet heated double detached garage with high clearance, perfect as a work shop for mechanics and carpenter. The attached single garage has a front drive and can have a potential of become a suite or extend to more living space . The main floor is mainly parquet flooring. The basement has redone with weeping tiles and sump pump and an extra full bath. Large 50x148 feet lot and is stone throw away from the park. (id:6769)