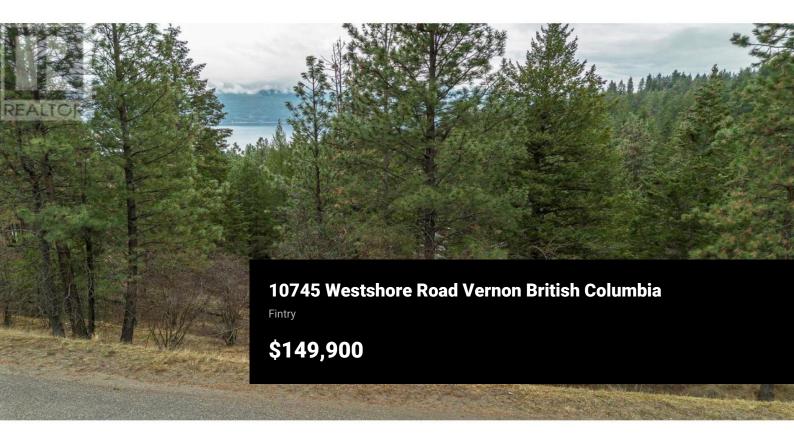

Welcome to your slice of paradise! This 0.33 building lot in the scenic and serene Westshore Estates neighborhood is 0.33 Acres and well suited for a Walkout Rancher. Minutes to the lake, playground, and many other outdoor activities, this property is perfect building your Okanagan dream home. Partial Lake views and Utilities ready to go at the lot line. Property is accessible from the road, and also has a lower lane way for access to the bottom of the property as well. Located 45 minutes Kelowna and 35 minutes to Vernon, you are away from the hustle and bustle of the city, while still being close enough to all of the amenities you need. No time limit to build! (id:6769)