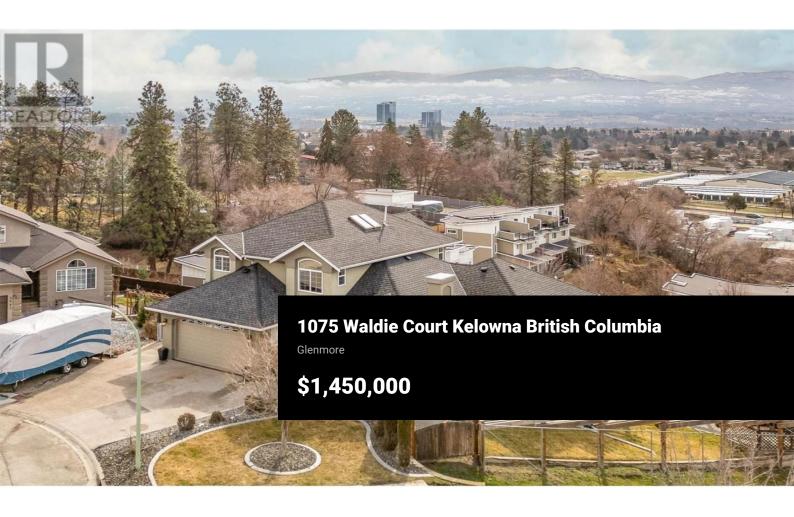

Perched on a quiet cul-de-sac in Glenmore, this exquisite multi-level home at 1075 Waldie Court has elegance, comfort, and functionality. Boasting nearly 4,000 sq. ft. of beautifully finished living space, this residence is a haven for families, entertainers, and those seeking a serene retreat. Step inside to discover soaring ceilings, rich hardwood floors, and three inviting fireplaces that add warmth and charm. The gourmet kitchen with a gas range, sleek appliances, and a spacious island flows seamlessly into the sun-drenched dining and living areas. A stunning sunroom beckons with its generous space, perfect for morning coffee or evening relaxation. The upper level is home to a grand primary suite, featuring an opulent 5-piece ensuite and picturesque mountain views. Two additional bedrooms provide ample space for family or guests. Below, a fully finished basement with 2 beds and 2 full baths a private entrance offers a self-contained suite--ideal for extended family, rental potential, or a luxurious guest retreat. Outdoors, a private fenced yard creates a tranquil oasis, while the attached two-car garage and additional parking provide convenience. Situated just moments from parks, top-rated schools, and vibrant shopping and dining, this home offers the perfect blend of seclusion and accessibility. (id:6769)