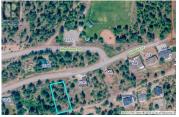

Lake View lot in desirable Westshore Estates overlooking Okanagan Lake steps from the Westshore Community Park. Where Nature meets Active living. School buses pickup at the bottom of the hill. Enjoy the calm of country living but with an easy 30 minute drive to Vernon, 40 minutes to Kelowna bridge, small general store 2 minutes away & La Casa Resort with store & restaurant 15 minutes. Lake access with boat launch at the bottom of the hill in Evely campground. A friendly community atmosphere with many events taking place at the community park & Killiney Beach community hall. Hiking, Mountain Bike & ATV trails abound in the crown land that surrounds this location. This 0.354 acre Building Lot has easy access from the paved road, would suit a front entry with walk-out basement. Water and electricity at the lot line and extra access from back lane below, ideal for an extra garage/workshop. Additional lake access with even more facilities in nearby Killiney Beach plus Fintry Provincial Park & campground with even more activities & community events. (id:6769)