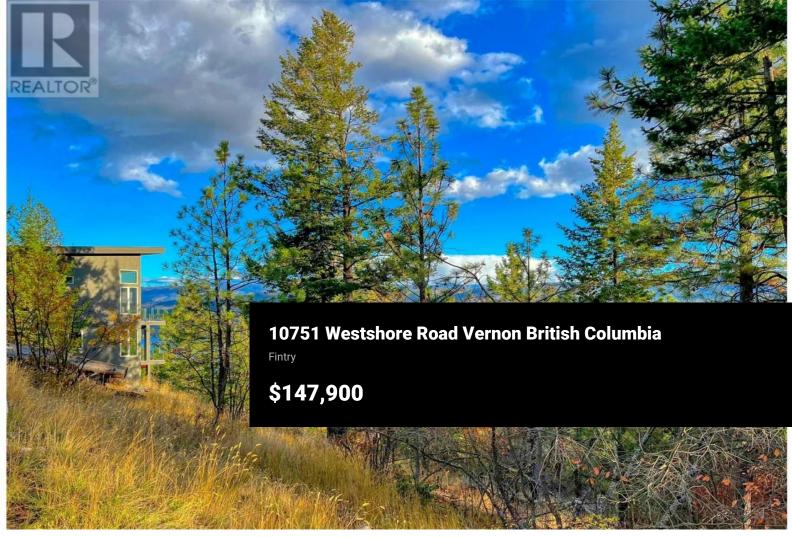

Lake View lot in desirable Westshore Estates overlooking Okanagan Lake steps from the Westshore Community Park. Where Nature meets Active living. School buses pickup at the bottom of the hill. Enjoy the calm of country living but with an easy 30 minute drive to Vernon, 40 minutes to Kelowna bridge, small general store 2 minutes away & La Casa Resort with store & restaurant 15 minutes. Lake access with boat launch at the bottom of the hill in Evely campground. A friendly community atmosphere with many events taking place at the community park & Killiney Beach community hall. Hiking, Mountain Bike & ATV trails abound in the crown land that surrounds this location. This 0.354 acre Building Lot has easy access from the paved road, would suit a front entry with walk-out basement. Water and electricity at the lot line and extra access from back lane below, ideal for an extra garage/workshop. Additional lake access with even more facilities in nearby Killiney Beach plus Fintry Provincial Park & campground with even more activities & community events. (id:6769)