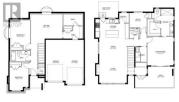

TOTAL: 2,062 SQ.FT.

Located in a quiet cul-de-sac with views of Lake Okanagan, this lot offers fantastic opportunity for those looking for vacant land. Located in the ever popular Upper Mission community, Trailhead at the Ponds, be near retail amenities, biking trails and more within minutes. Renderings and floor plan provided are inspiration for all the possibilities this lot has to offer. The lot is sold as is, and the buyer will be required to follow the community architectural guidelines .Photos are representative. (id:6769)