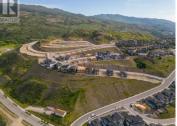

TOTAL: 2,062 SQ.FT.

Located in a quiet cul-de-sac with views of Lake Okanagan, this lot offers fantastic opportunity for those looking for vacant land. Located in the ever popular Upper Mission community, Trailhead at the Ponds, be near retail amenities, biking trails and more within minutes. Renderings and floor plan provided are inspiration for all the possibilities this lot has to offer. The lot is sold as is, and the buyer will be required to follow the community architectural guidelines .Photos are representative. (id:6769)