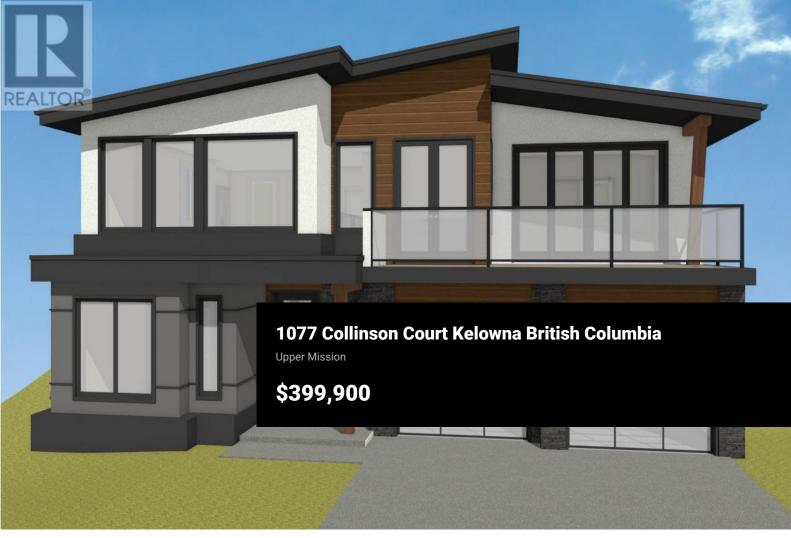

TOTAL: 2,062 SQ.FT.

Located in a quiet cul-de-sac with views of Lake Okanagan, this lot offers fantastic opportunity for those looking for vacant land. Located in the ever popular Upper Mission community, Trailhead at the Ponds, be near retail amenities, biking trails and more within minutes. Renderings and floor plan provided are inspiration for all the possibilities this lot has to offer. The lot is sold as is, and the buyer will be required to follow the community architectural guidelines .Photos are representative. (id:6769)

Purchase this lot, and choose your own builder to build your dream home.