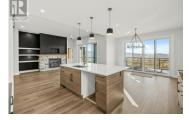

Welcome to this stunning new build walk-out style home in the beautiful Trailhead at the Ponds built by Carrington Homes. Offering 3 bed, 2.5 bath, this home is built for the entertainer and the homebody it features an inviting open concept main floor with a spacious L-shaped kitchen, central island, walk-through pantry, and a dining area that flows into cozy great room with gas fireplace with access to a massive partially covered deck. The chef's kitchen boasts stainless steel appliances, quartz countertops, and custom cabinetry. The main floor also includes a primary bedroom with a 6-piece ensuite bathroom and a large walk-in closet. The walk-out basement provides two additional bedrooms, a family room, and a rec room with double sided fireplace and custom wet bar with large islands to entertain your guests or grab a cold drink while you enjoy the shade of your covered patio, or the sun in your 12'x28' saltwater pool. A double car garage with laundry and mudroom. Photos may be representative. (id:6769)