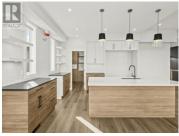

Welcome to this stunning new build walk-out style home in the beautiful Trailhead at the Ponds built by Carrington Homes. Offering 3 bed, 2.5 bath, this home is built for the entertainer and the homebody it features an inviting open concept main floor with a spacious L-shaped kitchen, central island, walk-through pantry, and a dining area that flows into cozy great room with gas fireplace with access to a massive partially covered deck. The chef's kitchen boasts stainless steel appliances, quartz countertops, and custom cabinetry. The main floor also includes a primary bedroom with a 6-piece ensuite bathroom and a large walk-in closet. The walk-out basement provides two additional bedrooms, a family room, and a rec room with double sided fireplace and custom wet bar with large islands to entertain your guests or grab a cold drink while you enjoy the shade of your covered patio, or the sun in your 12'x28' saltwater pool. A double car garage with laundry and mudroom. Photos may be representative. (id:6769)