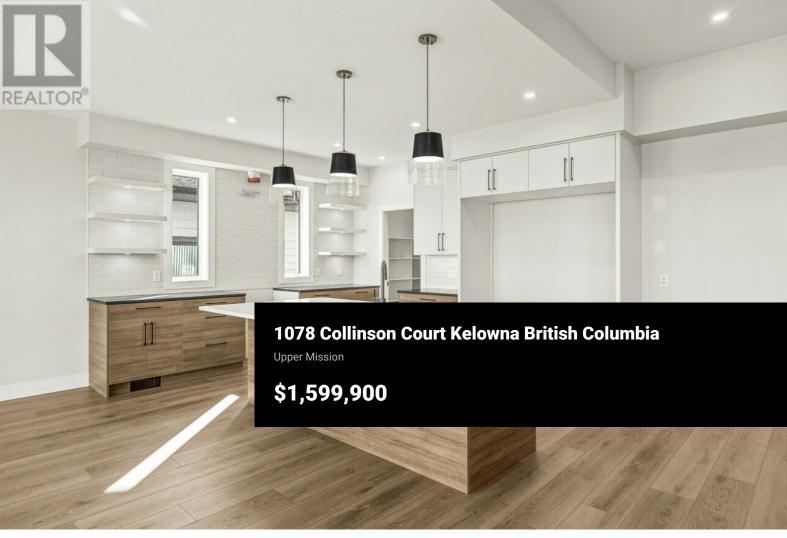

Welcome to this stunning new build walk-out style home in the beautiful Trailhead at the Ponds built by Carrington Homes. Offering 3 bed, 2.5 bath, this home is built for the entertainer and the homebody it features an inviting open concept main floor with a spacious L-shaped kitchen, central island, walk-through pantry, and a dining area that flows into cozy great room with gas fireplace with access to a massive partially covered deck. The chef's kitchen boasts stainless steel appliances, quartz countertops, and custom cabinetry. The main floor also includes a primary bedroom with a 6-piece ensuite bathroom and a large walk-in closet. The walk-out basement provides two additional bedrooms, a family room, and a rec room with double sided fireplace and custom wet bar with large islands to entertain your guests or grab a cold drink while you enjoy the shade of your covered patio, or the sun in your 12'x28' saltwater pool. A double car garage with laundry and mudroom. Photos may be representative. (id:6769)