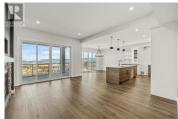

Welcome to this stunning new build walk-out style home in the beautiful Trailhead at the Ponds built by Carrington Homes. Offering 3 bed, 2.5 bath, this home is built for the entertainer and the homebody it features an inviting open concept main floor with a spacious L-shaped kitchen, central island, walk-through pantry, and a dining area that flows into cozy great room with gas fireplace with access to a massive partially covered deck. The chef's kitchen boasts stainless steel appliances, quartz countertops, and custom cabinetry. The main floor also includes a primary bedroom with a 6-piece ensuite bathroom and a large walk-in closet. The walk-out basement provides two additional bedrooms, a family room, and a rec room with double sided fireplace and custom wet bar with large islands to entertain your guests or grab a cold drink while you enjoy the shade of your covered patio, or the sun in your 12'x28' saltwater pool. A double car garage with laundry and mudroom. Photos may be representative. (id:6769)