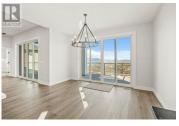

Welcome to this stunning new build walk-out style home in the beautiful Trailhead at the Ponds built by Carrington Homes. Offering 3 bed, 2.5 bath, this home is built for the entertainer and the homebody it features an inviting open concept main floor with a spacious L-shaped kitchen, central island, walk-through pantry, and a dining area that flows into cozy great room with gas fireplace with access to a massive partially covered deck. The chef's kitchen boasts stainless steel appliances, quartz countertops, and custom cabinetry. The main floor also includes a primary bedroom with a 6-piece ensuite bathroom and a large walk-in closet. The walk-out basement provides two additional bedrooms, a family room, and a rec room with double sided fireplace and custom wet bar with large islands to entertain your guests or grab a cold drink while you enjoy the shade of your covered patio, or the sun in your 12'x28' saltwater pool. A double car garage with laundry and mudroom. Photos may be representative. (id:6769)