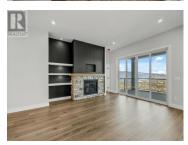

Welcome to this stunning new build walk-out style home in the beautiful Trailhead at the Ponds built by Carrington Homes. Offering 3 bed, 2.5 bath, this home is built for the entertainer and the homebody it features an inviting open concept main floor with a spacious L-shaped kitchen, central island, walk-through pantry, and a dining area that flows into cozy great room with gas fireplace with access to a massive partially covered deck. The chef's kitchen boasts stainless steel appliances, quartz countertops, and custom cabinetry. The main floor also includes a primary bedroom with a 6-piece ensuite bathroom and a large walk-in closet. The walk-out basement provides two additional bedrooms, a family room, and a rec room with double sided fireplace and custom wet bar with large islands to entertain your guests or grab a cold drink while you enjoy the shade of your covered patio, or the sun in your 12'x28' saltwater pool. A double car garage with laundry and mudroom. Photos may be representative. (id:6769)