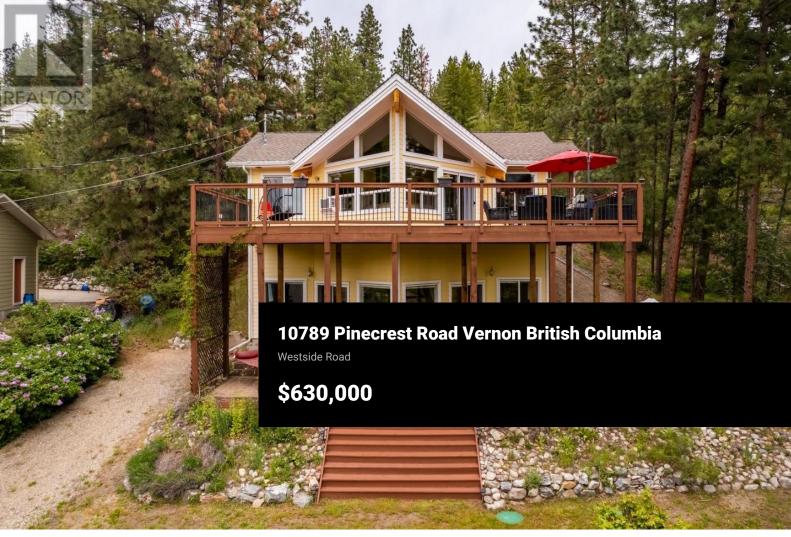

Country living with stunning lake & forest views. This bright open concept style home offers 12 foot ceilings, large deck (680 sqft) looking out onto Okanagan lake. This A frame style home features a large open concept kitchen, living, and dining area, wood floors, and tons of windows giving you lots of natural light throughout, while the wood beams maintain a real cottage feel. This home has a wood stove and electric in floor heating. Upstairs you have 2 bedrooms with a 4pc bathroom, and the lower level has your primary bedroom with 3pc ensuite, a spacious family room, and a large laundry room. Moving outside, enjoy your huge patio perfect for taking in the views of the lake and forest. Road access to the lower level of the property gives you plenty of room to store your toys or build a shop. This peaceful and quiet community of Westshore Estates offers great parks nearby and multiple beaches to choose from. (id:6769)