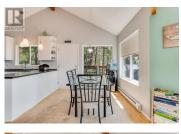

Country living with stunning lake & forest views. This bright open concept style home offers 12 foot ceilings, large deck (680 sqft) looking out onto Okanagan lake. This A frame style home features a large open concept kitchen, living, and dining area, wood floors, and tons of windows giving you lots of natural light throughout, while the wood beams maintain a real cottage feel. This home has a wood stove and electric in floor heating. Upstairs you have 2 bedrooms with a 4pc bathroom, and the lower level has your primary bedroom with 3pc ensuite, a spacious family room, and a large laundry room. Moving outside, enjoy your huge patio perfect for taking in the views of the lake and forest. Road access to the lower level of the property gives you plenty of room to store your toys or build a shop. This peaceful and quiet community of Westshore Estates offers great parks nearby and multiple beaches to choose from. (id:6769)