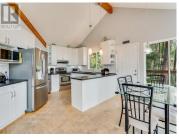

Country living with stunning lake & forest views. This bright open concept style home offers 12 foot ceilings, large deck (680 sqft) looking out onto Okanagan lake. This A frame style home features a large open concept kitchen, living, and dining area, wood floors, and tons of windows giving you lots of natural light throughout, while the wood beams maintain a real cottage feel. This home has a wood stove and electric in floor heating. Upstairs you have 2 bedrooms with a 4pc bathroom, and the lower level has your primary bedroom with 3pc ensuite, a spacious family room, and a large laundry room. Moving outside, enjoy your huge patio perfect for taking in the views of the lake and forest. Road access to the lower level of the property gives you plenty of room to store your toys or build a shop. This peaceful and quiet community of Westshore Estates offers great parks nearby and multiple beaches to choose from. (id:6769)