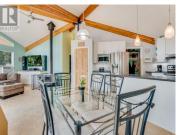

Country living with stunning lake & forest views. This bright open concept style home offers 12 foot ceilings, large deck (680 sqft) looking out onto Okanagan lake. This A frame style home features a large open concept kitchen, living, and dining area, wood floors, and tons of windows giving you lots of natural light throughout, while the wood beams maintain a real cottage feel. This home has a wood stove and electric in floor heating. Upstairs you have 2 bedrooms with a 4pc bathroom, and the lower level has your primary bedroom with 3pc ensuite, a spacious family room, and a large laundry room. Moving outside, enjoy your huge patio perfect for taking in the views of the lake and forest. Road access to the lower level of the property gives you plenty of room to store your toys or build a shop. This peaceful and quiet community of Westshore Estates offers great parks nearby and multiple beaches to choose from. (id:6769)