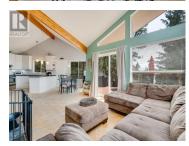

Country living with stunning lake & forest views. This bright open concept style home offers 12 foot ceilings, large deck (680 sqft) looking out onto Okanagan lake. This A frame style home features a large open concept kitchen, living, and dining area, wood floors, and tons of windows giving you lots of natural light throughout, while the wood beams maintain a real cottage feel. This home has a wood stove and electric in floor heating. Upstairs you have 2 bedrooms with a 4pc bathroom, and the lower level has your primary bedroom with 3pc ensuite, a spacious family room, and a large laundry room. Moving outside, enjoy your huge patio perfect for taking in the views of the lake and forest. Road access to the lower level of the property gives you plenty of room to store your toys or build a shop. This peaceful and quiet community of Westshore Estates offers great parks nearby and multiple beaches to choose from. (id:6769)