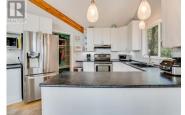

Country living with stunning lake & forest views. This bright open concept style home offers 12 foot ceilings, large deck (680 sqft) looking out onto Okanagan lake. This A frame style home features a large open concept kitchen, living, and dining area, wood floors, and tons of windows giving you lots of natural light throughout, while the wood beams maintain a real cottage feel. This home has a wood stove and electric in floor heating. Upstairs you have 2 bedrooms with a 4pc bathroom, and the lower level has your primary bedroom with 3pc ensuite, a spacious family room, and a large laundry room. Moving outside, enjoy your huge patio perfect for taking in the views of the lake and forest. Road access to the lower level of the property gives you plenty of room to store your toys or build a shop. This peaceful and quiet community of Westshore Estates offers great parks nearby and multiple beaches to choose from. (id:6769)