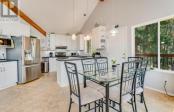

Country living with stunning lake & forest views. This bright open concept style home offers 12 foot ceilings, large deck (680 sqft) looking out onto Okanagan lake. This A frame style home features a large open concept kitchen, living, and dining area, wood floors, and tons of windows giving you lots of natural light throughout, while the wood beams maintain a real cottage feel. This home has a wood stove and electric in floor heating. Upstairs you have 2 bedrooms with a 4pc bathroom, and the lower level has your primary bedroom with 3pc ensuite, a spacious family room, and a large laundry room. Moving outside, enjoy your huge patio perfect for taking in the views of the lake and forest. Road access to the lower level of the property gives you plenty of room to store your toys or build a shop. This peaceful and quiet community of Westshore Estates offers great parks nearby and multiple beaches to choose from. (id:6769)