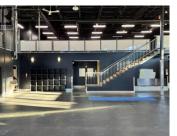

KBOXING

108 - 110

\$17

×

×

RE/MAX Kelowna 100-1553 Harvey Avenue Kelowna, BC, Canada FOR LEASE - Versatile 10,022 SQ. FT. Industrial Strata Unit in West Kelowna Located at 2476 Westlake Road, this 10,022 sq. ft. industrial strata unit offers excellent exposure, convenient access, and the ideal layout for a wide range of business operations. Just 5 minutes from downtown Kelowna, the location bridges two of the Okanagan's busiest commercial zones. Property Details: Total Area: 10,022 sq. ft. Main Floor: 7,600 sq. ft. Mezzanine: 2,422 sq. ft. ideal for office use, storage, or light operations Ceiling Height: 21 feet - optimal for industrial racking, machinery, or open-plan workspace Construction Year: 2005 - modern build with quality finishes and durable structure Zoning: I-1 (Light Industrial) Commercial service providers, Light manufacturing and assembly, Warehousing and logistics, Education and training facilities, Health, fitness, and specialty studios Key Features: 3 oversized 14' x 16' overhead doors for seamless shipping and receiving Modern front-facing showroom and lobby, offering a professional entry point for clients or retail operations Extensive glazing throughout, ensuring bright, naturally lit workspaces Mezzanine flexibility for office build-outs or workflow optimization Ample onsite parking for staff and visitors, with easy vehicle circulation for deliveries (id:6769)