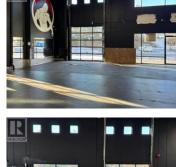

KBOXING

108 - 110

\$17

×

×

RE/MAX Kelowna 100-1553 Harvey Avenue Kelowna, BC, Canada FOR LEASE - Versatile 10,022 SQ. FT. Industrial Strata Unit in West Kelowna Located at 2476 Westlake Road, this 10,022 sq. ft. industrial strata unit offers excellent exposure, convenient access, and the ideal layout for a wide range of business operations. Just 5 minutes from downtown Kelowna, the location bridges two of the Okanagan's busiest commercial zones. Property Details: Total Area: 10,022 sq. ft. Main Floor: 7,600 sq. ft. Mezzanine: 2,422 sq. ft. ideal for office use, storage, or light operations Ceiling Height: 21 feet - optimal for industrial racking, machinery, or open-plan workspace Construction Year: 2005 - modern build with quality finishes and durable structure Zoning: I-1 (Light Industrial) Commercial service providers, Light manufacturing and assembly, Warehousing and logistics, Education and training facilities, Health, fitness, and specialty studios Key Features: 3 oversized 14' x 16' overhead doors for seamless shipping and receiving Modern front-facing showroom and lobby, offering a professional entry point for clients or retail operations Extensive glazing throughout, ensuring bright, naturally lit workspaces Mezzanine flexibility for office build-outs or workflow optimization Ample onsite parking for staff and visitors, with easy vehicle circulation for deliveries (id:6769)