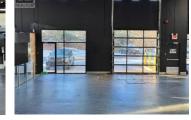

KBOXING

108 - 110

\$17

×

×

RE/MAX Kelowna 100-1553 Harvey Avenue Kelowna, BC, Canada FOR LEASE - Versatile 10,022 SQ. FT. Industrial Strata Unit in West Kelowna Located at 2476 Westlake Road, this 10,022 sq. ft. industrial strata unit offers excellent exposure, convenient access, and the ideal layout for a wide range of business operations. Just 5 minutes from downtown Kelowna, the location bridges two of the Okanagan's busiest commercial zones. Property Details: Total Area: 10,022 sq. ft. Main Floor: 7,600 sq. ft. Mezzanine: 2,422 sq. ft. ideal for office use, storage, or light operations Ceiling Height: 21 feet - optimal for industrial racking, machinery, or open-plan workspace Construction Year: 2005 - modern build with quality finishes and durable structure Zoning: I-1 (Light Industrial) Commercial service providers, Light manufacturing and assembly, Warehousing and logistics, Education and training facilities, Health, fitness, and specialty studios Key Features: 3 oversized 14' x 16' overhead doors for seamless shipping and receiving Modern front-facing showroom and lobby, offering a professional entry point for clients or retail operations Extensive glazing throughout, ensuring bright, naturally lit workspaces Mezzanine flexibility for office build-outs or workflow optimization Ample onsite parking for staff and visitors, with easy vehicle circulation for deliveries (id:6769)