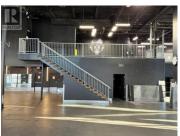

KBOXING

108 - 110

\$17

×

×

RE/MAX Kelowna 100-1553 Harvey Avenue Kelowna, BC, Canada FOR LEASE - Versatile 10,022 SQ. FT. Industrial Strata Unit in West Kelowna Located at 2476 Westlake Road, this 10,022 sq. ft. industrial strata unit offers excellent exposure, convenient access, and the ideal layout for a wide range of business operations. Just 5 minutes from downtown Kelowna, the location bridges two of the Okanagan's busiest commercial zones. Property Details: Total Area: 10,022 sq. ft. Main Floor: 7,600 sq. ft. Mezzanine: 2,422 sq. ft. ideal for office use, storage, or light operations Ceiling Height: 21 feet - optimal for industrial racking, machinery, or open-plan workspace Construction Year: 2005 - modern build with quality finishes and durable structure Zoning: I-1 (Light Industrial) Commercial service providers, Light manufacturing and assembly, Warehousing and logistics, Education and training facilities, Health, fitness, and specialty studios Key Features: 3 oversized 14' x 16' overhead doors for seamless shipping and receiving Modern front-facing showroom and lobby, offering a professional entry point for clients or retail operations Extensive glazing throughout, ensuring bright, naturally lit workspaces Mezzanine flexibility for office build-outs or workflow optimization Ample onsite parking for staff and visitors, with easy vehicle circulation for deliveries (id:6769)