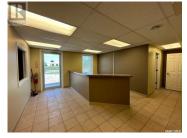

This 4200 sqft shop is available for lease. Lease Rate of \$4,600 a month for a 5 year lease. The front of the building has 2 offices with a reception area, coffee room, 2 1/2 baths, and a board room with direct access to the shop. The shop has 3 overhead doors with a concrete drive; as well as 2 man doors. The mezzanine is large open storage space Secured fenced compound at the east end of the building. The lot size extends to include the lot on the south side of the building. The yard work will be completed in the spring as well as the removal of the existing small shop. (id:6769)