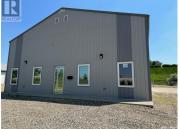

This 4200 sqft shop is available for lease. Lease Rate of \$4,600 a month for a 5 year lease. The front of the building has 2 offices with a reception area, coffee room, 2 1/2 baths, and a board room with direct access to the shop. The shop has 3 overhead doors with a concrete drive; as well as 2 man doors. The mezzanine is large open storage space Secured fenced compound at the east end of the building. The lot size extends to include the lot on the south side of the building. The yard work will be completed in the spring as well as the removal of the existing small shop. (id:6769)