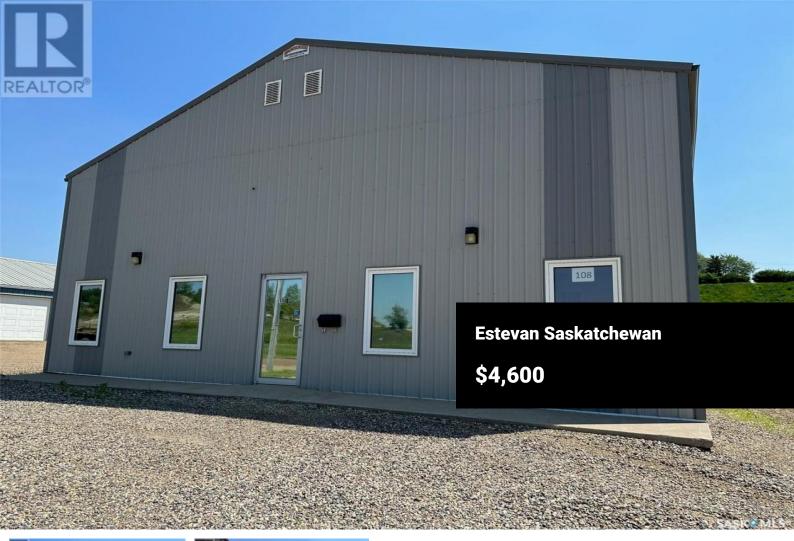

This 4200 sqft shop is available for lease. Lease Rate of \$4,600 a month for a 5 year lease. The front of the building has 2 offices with a reception area, coffee room, 2 1/2 baths, and a board room with direct access to the shop. The shop has 3 overhead doors with a concrete drive; as well as 2 man doors. The mezzanine is large open storage space Secured fenced compound at the east end of the building. The lot size extends to include the lot on the south side of the building. The yard work will be completed in the spring as well as the removal of the existing small shop. (id:6769)