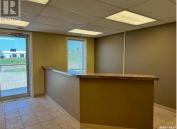

This 4200 sqft shop is available for lease. Lease Rate of \$4,600 a month for a 5 year lease. The front of the building has 2 offices with a reception area, coffee room, 2 1/2 baths, and a board room with direct access to the shop. The shop has 3 overhead doors with a concrete drive; as well as 2 man doors. The mezzanine is large open storage space Secured fenced compound at the east end of the building. The lot size extends to include the lot on the south side of the building. The yard work will be completed in the spring as well as the removal of the existing small shop. (id:6769)