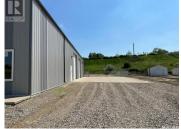

This 4200 sqft shop is available for lease. Lease Rate of \$4,600 a month for a 5 year lease. The front of the building has 2 offices with a reception area, coffee room, 2 1/2 baths, and a board room with direct access to the shop. The shop has 3 overhead doors with a concrete drive; as well as 2 man doors. The mezzanine is large open storage space Secured fenced compound at the east end of the building. The lot size extends to include the lot on the south side of the building. The yard work will be completed in the spring as well as the removal of the existing small shop. (id:6769)