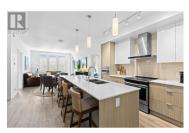

Located in the heart of Kelowna and steps from beaches, shopping, restaurants and more, this spacious 3-bedroom, 2-bath condo boasts over 1,000 sq ft of living space with a modern open concept layout and direct walk out access, giving it the feel of townhome living. As you enter you are greeted with 9 ft ceilings, smart split floor plan featuring two private ensuites, ideal for families, roommates, or guests needing privacy and comfort, plus a versatile 3rd bedroom. A modern kitchen w/ island designed to impress--featuring stainless steel appliances, quartz countertops, and contemporary cabinetry that combines style with function. The open layout flows seamlessly into the dining and living areas, making it perfect for both everyday living and entertaining. Enjoy your morning coffee or in the evening unwind on the partially covered and fully fenced/gated patio with lawn & garden space, an entertainer's dream with stunning west-facing views of the mountains and beautiful 5-acre Rowcliffe Park. The park is a true urban oasis, featuring a children's playground, paved walking/running track, community garden, and an off-leash dog park--all right at your doorstep. A newly developed multi-use pathway winds through Rowcliffe Park, providing a scenic and convenient route for walking and cycling access to downtown. This home also includes an oversized parking stall, adding convenience ...