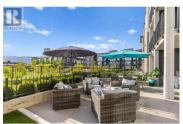

Located in the heart of Kelowna and steps from beaches, shopping, restaurants and more, this spacious 3-bedroom, 2-bath condo boasts over 1,000 sq ft of living space with a modern open concept layout and direct walk out access, giving it the feel of townhome living. As you enter you are greeted with 9 ft ceilings, smart split floor plan featuring two private ensuites, ideal for families, roommates, or guests needing privacy and comfort, plus a versatile 3rd bedroom. A modern kitchen w/ island designed to impress--featuring stainless steel appliances, quartz countertops, and contemporary cabinetry that combines style with function. The open layout flows seamlessly into the dining and living areas, making it perfect for both everyday living and entertaining. Enjoy your morning coffee or in the evening unwind on the partially covered and fully fenced/gated patio with lawn & garden space, an entertainer's dream with stunning west-facing views of the mountains and beautiful 5-acre Rowcliffe Park. The park is a true urban oasis, featuring a children's playground, paved walking/running track, community garden, and an off-leash dog park--all right at your doorstep. A newly developed multi-use pathway winds through Rowcliffe Park, providing a scenic and convenient route for walking and cycling access to downtown. This home also includes an oversized parking stall, adding convenience ...