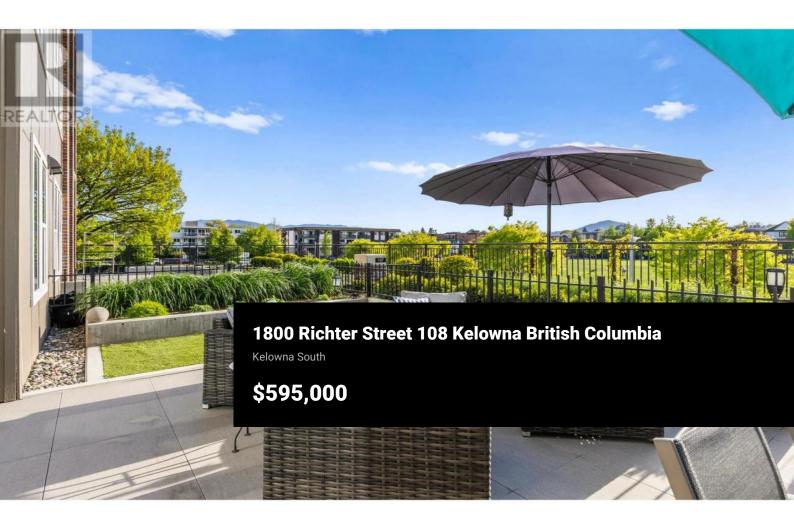

Located in the heart of Kelowna and steps from beaches, shopping, restaurants and more, this spacious 3-bedroom, 2-bath condo boasts over 1,000 sq ft of living space with a modern open concept layout and direct walk out access, giving it the feel of townhome living. As you enter you are greeted with 9 ft ceilings, smart split floor plan featuring two private ensuites, ideal for families, roommates, or guests needing privacy and comfort, plus a versatile 3rd bedroom. A modern kitchen w/ island designed to impress--featuring stainless steel appliances, quartz countertops, and contemporary cabinetry that combines style with function. The open layout flows seamlessly into the dining and living areas, making it perfect for both everyday living and entertaining. Enjoy your morning coffee or in the evening unwind on the partially covered and fully fenced/gated patio with lawn & garden space, an entertainer's dream with stunning west-facing views of the mountains and beautiful 5-acre Rowcliffe Park. The park is a true urban oasis, featuring a children's playground, paved walking/running track, community garden, and an off-leash dog park--all right at your doorstep. A newly developed multi-use pathway winds through Rowcliffe Park, providing a scenic and convenient route for walking and cycling access to downtown. This home also includes an oversized parking stall, adding convenience ...