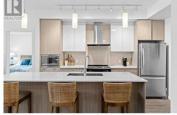

Located in the heart of Kelowna and steps from beaches, shopping, restaurants and more, this spacious 3-bedroom, 2-bath condo boasts over 1,000 sq ft of living space with a modern open concept layout and direct walk out access, giving it the feel of townhome living. As you enter you are greeted with 9 ft ceilings, smart split floor plan featuring two private ensuites, ideal for families, roommates, or guests needing privacy and comfort, plus a versatile 3rd bedroom. A modern kitchen w/ island designed to impress--featuring stainless steel appliances, quartz countertops, and contemporary cabinetry that combines style with function. The open layout flows seamlessly into the dining and living areas, making it perfect for both everyday living and entertaining. Enjoy your morning coffee or in the evening unwind on the partially covered and fully fenced/gated patio with lawn & garden space, an entertainer's dream with stunning west-facing views of the mountains and beautiful 5-acre Rowcliffe Park. The park is a true urban oasis, featuring a children's playground, paved walking/running track, community garden, and an off-leash dog park--all right at your doorstep. A newly developed multi-use pathway winds through Rowcliffe Park, providing a scenic and convenient route for walking and cycling access to downtown. This home also includes an oversized parking stall, adding convenience ...