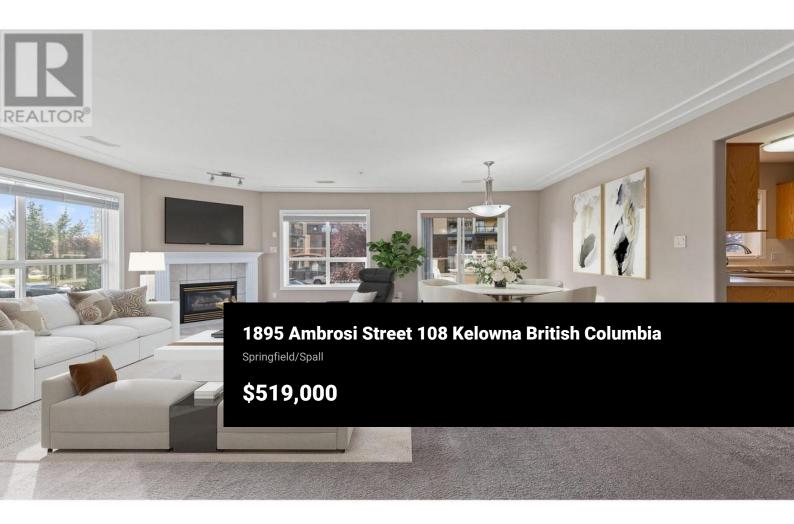

This beautifully maintained, 2-bedroom corner unit in Ambrosia Tower's 55+ building offers the perfect blend of comfort and convenience; Residents can enjoy tranquility, while being just steps away from shops and transit options. Situated on the quiet S/E side of the building, the unit boasts two delightful balconies: one is a spacious L-shaped balcony off the main living area, which provides ample space for outdoor relaxation and entertaining. The second balcony, adjoining the primary bedroom, overlooks a charming garden and park area, offering a serene view to start your day. With its bright and airy ambiance, this unit is ideal for those seeking a peaceful yet accessible living environment. (id:6769)