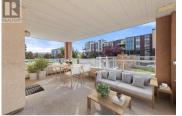

This beautifully maintained, 2-bedroom corner unit in Ambrosia Tower's 55+ building offers the perfect blend of comfort and convenience; Residents can enjoy tranquility, while being just steps away from shops and transit options. Situated on the quiet S/E side of the building, the unit boasts two delightful balconies: one is a spacious L-shaped balcony off the main living area, which provides ample space for outdoor relaxation and entertaining. The second balcony, adjoining the primary bedroom, overlooks a charming garden and park area, offering a serene view to start your day. With its bright and airy ambiance, this unit is ideal for those seeking a peaceful yet accessible living environment. (id:6769)