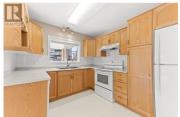

This beautifully maintained, 2-bedroom corner unit in Ambrosia Tower's 55+ building offers the perfect blend of comfort and convenience; Residents can enjoy tranquility, while being just steps away from shops and transit options. Situated on the quiet S/E side of the building, the unit boasts two delightful balconies: one is a spacious L-shaped balcony off the main living area, which provides ample space for outdoor relaxation and entertaining. The second balcony, adjoining the primary bedroom, overlooks a charming garden and park area, offering a serene view to start your day. With its bright and airy ambiance, this unit is ideal for those seeking a peaceful yet accessible living environment. (id:6769)