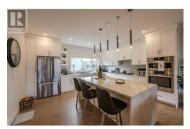

Discover luxury and sophistication in this meticulously designed town home, where comfort meets high-end living. Every inch of this home reflects exceptional craftsmanship and thoughtful details, creating a lifestyle of elegance and ease. The entry level welcomes you with a spacious guest room, a full bath, direct garage access, and the convenience of a private elevator, making every floor effortlessly accessible. On the main floor, an open-concept layout creates an inviting space perfect for entertaining, hosting, or unwinding. Floor-to-ceiling 10-foot Nana Wall doors open to an expansive deck, seamlessly blending indoor and outdoor living, while motorized blinds reveal stunning park views at the touch of a button. A custom wet bar with a wine fridge sets the tone for stylish gatherings, and engineered hardwood flooring throughout adds warmth and timeless elegance. The gourmet kitchen is a culinary masterpiece, featuring a large island, premium Bosch appliances, and stunning quartz countertops. The upper level offers three bedrooms and two baths, including a master suite designed as a true sanctuary. Here, you'll find a private deck, a walk-in closet, and a spa-like en suite with a freestanding tub, double vanity, and a sleek shower. The crown jewel of this home is the rooftop deck--a private retreat equipped with a built-in BBQ station and pre-wired for a hot tub. The roof...