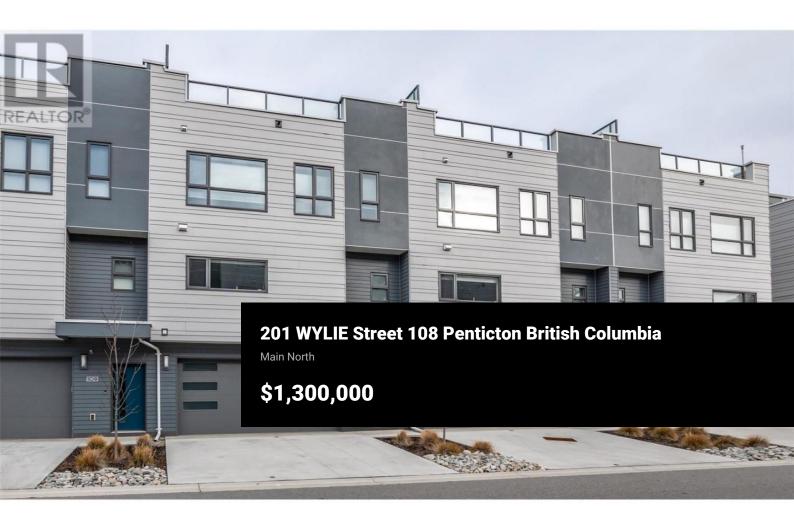

Discover luxury and sophistication in this meticulously designed town home, where comfort meets high-end living. Every inch of this home reflects exceptional craftsmanship and thoughtful details, creating a lifestyle of elegance and ease. The entry level welcomes you with a spacious guest room, a full bath, direct garage access, and the convenience of a private elevator, making every floor effortlessly accessible. On the main floor, an open-concept layout creates an inviting space perfect for entertaining, hosting, or unwinding. Floor-to-ceiling 10-foot Nana Wall doors open to an expansive deck, seamlessly blending indoor and outdoor living, while motorized blinds reveal stunning park views at the touch of a button. A custom wet bar with a wine fridge sets the tone for stylish gatherings, and engineered hardwood flooring throughout adds warmth and timeless elegance. The gourmet kitchen is a culinary masterpiece, featuring a large island, premium Bosch appliances, and stunning quartz countertops. The upper level offers three bedrooms and two baths, including a master suite designed as a true sanctuary. Here, you'll find a private deck, a walk-in closet, and a spa-like en suite with a freestanding tub, double vanity, and a sleek shower. The crown jewel of this home is the rooftop deck--a private retreat equipped with a built-in BBQ station and pre-wired for a hot tub. The roof...