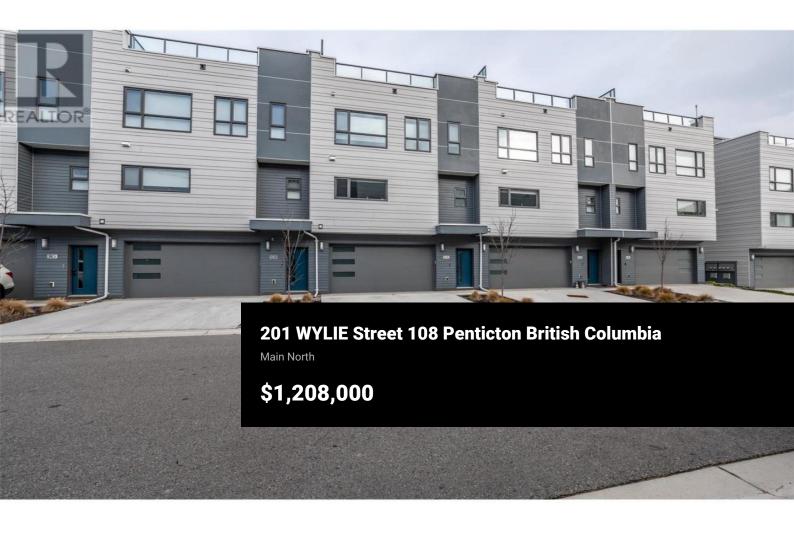

Discover luxury and sophistication in this meticulously designed town home, where comfort meets high-end living. Every inch of this home reflects exceptional craftsmanship and thoughtful details, creating a lifestyle of elegance and ease. The entry level welcomes you with a spacious guest room, a full bath, direct garage access, and the convenience of a private elevator, making every floor effortlessly accessible. On the main floor, an open-concept layout creates an inviting space perfect for entertaining, hosting, or unwinding. Floor-to-ceiling 10-foot Nana Wall doors open to an expansive deck, seamlessly blending indoor and outdoor living, while motorized blinds reveal stunning park views at the touch of a button. A custom wet bar with a wine fridge sets the tone for stylish gatherings, and engineered hardwood flooring throughout adds warmth and timeless elegance. The gourmet kitchen is a culinary masterpiece, featuring a large island, premium Bosch appliances, and stunning quartz countertops. The upper level offers three bedrooms and two baths, including a master suite designed as a true sanctuary. Here, you'll find a private deck, a walk-in closet, and a spa-like en suite with a freestanding tub, double vanity, and a sleek shower. The crown jewel of this home is the rooftop deck--a private retreat equipped with a BBQ station and pre-wired for a hot tub. The rooftop also ...