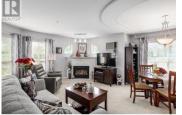

Central location in a well-managed and maintained complex. Corner unit with a patio and a balcony with lots of natural light also with the preferred split bedroom layout. You are within easy walking distance to ample shopping opportunities, restaurants, Okanagan Rail Trail and much more. There are 2 secured underground parking stalls with this home, the roof of the complex was replaced in 2012, with painting inside and out and new hot water tanks in 2022. No age or rental restrictions provide ultimate flexibility as well. Sq/ft taken from BC Assessment. (id:6769)