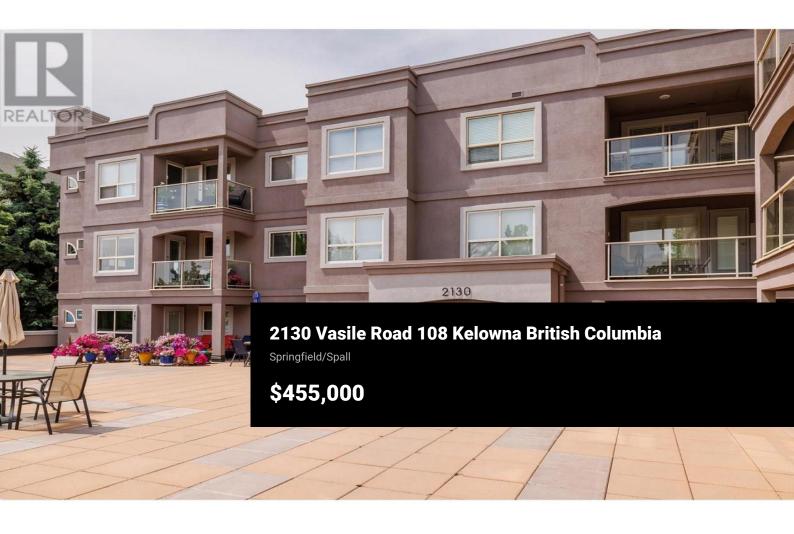

Central location in a well-managed and maintained complex. Corner unit with a patio and a balcony with lots of natural light also with the preferred split bedroom layout. You are within easy walking distance to ample shopping opportunities, restaurants, Okanagan Rail Trail and much more. There are 2 secured underground parking stalls with this home, the roof of the complex was replaced in 2012, with painting inside and out and new hot water tanks in 2022. No age or rental restrictions provide ultimate flexibility as well. Sq/ft taken from BC Assessment. (id:6769)