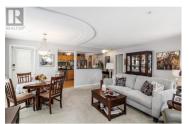

Central location in a well-managed and maintained complex. Corner unit with a patio and a balcony with lots of natural light also with the preferred split bedroom layout. You are within easy walking distance to ample shopping opportunities, restaurants, Okanagan Rail Trail and much more. There are 2 secured underground parking stalls with this home, the roof of the complex was replaced in 2012, with painting inside and out and new hot water tanks in 2022. No age or rental restrictions provide ultimate flexibility as well. Sq/ft taken from BC Assessment. (id:6769)