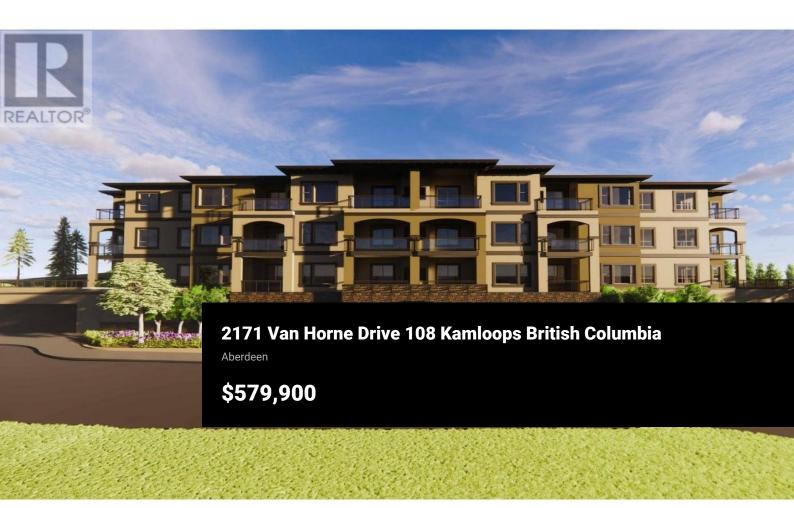

R

Designed for comfort and connection, this main floor 1-bedroom suite offers the ideal blend of private living and community spirit with excellent north facing views of the City. Enjoy quartz counters, soft-close cabinetry, heated tile in the bathroom, undermount cabinet lighting and engineered hardwood throughout. The walk-through closet, electric fireplace, and individual Heat Pump A/C make everyday living feel upscale and easy. Step onto your private patio or head out to enjoy the onsite community garden and walkable surroundings. Perfect for those looking to simplify without sacrificing quality or lifestyle. Expected possession August 2025. Appointments required for viewings, contact Listing Agent for available times. (id:6769)