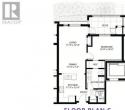

R

Designed for comfort and connection, this main floor 1-bedroom suite offers the ideal blend of private living and community spirit with excellent north facing views of the City. Enjoy quartz counters, soft-close cabinetry, heated tile in the bathroom, undermount cabinet lighting and engineered hardwood throughout. The walk-through closet, electric fireplace, and individual Heat Pump A/C make everyday living feel upscale and easy. Step onto your private patio or head out to enjoy the onsite community garden and walkable surroundings. Perfect for those looking to simplify without sacrificing quality or lifestyle. Expected possession August 2025. Appointments required for viewings, contact Listing Agent for available times. (id:6769)