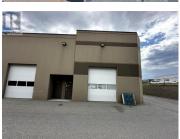

Opportunity to lease a versatile 3,138 sq.ft service-industrial unit in West Kelowna. Located on a corner unit, this space offers a functional layout with a rear bay, large overhead door, and mezzanine level for additional storage or office use. Shared on-site parking available with other tenants. Zoned for a range of uses, including service commercial, light industrial, recreation, entertainment, office, and retail. Strategically situated near Governor's Landing, major shopping centres, restaurants, and other key amenities, providing convenience for both staff and customers. Utilities are separately metered. Available November 2025 or sooner. (id:6769)