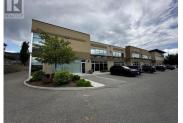

Opportunity to lease a versatile 3,138 sq.ft service-industrial unit in West Kelowna. Located on a corner unit, this space offers a functional layout with a rear bay, large overhead door, and mezzanine level for additional storage or office use. Shared on-site parking available with other tenants. Zoned for a range of uses, including service commercial, light industrial, recreation, entertainment, office, and retail. Strategically situated near Governor's Landing, major shopping centres, restaurants, and other key amenities, providing convenience for both staff and customers. Utilities are separately metered. Available November 2025 or sooner. (id:6769)