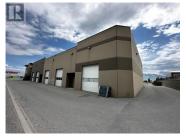

Opportunity to lease a versatile 3,138 sq.ft service-industrial unit in West Kelowna. Located on a corner unit, this space offers a functional layout with a rear bay, large overhead door, and mezzanine level for additional storage or office use. Shared on-site parking available with other tenants. Zoned for a range of uses, including service commercial, light industrial, recreation, entertainment, office, and retail. Strategically situated near Governor's Landing, major shopping centres, restaurants, and other key amenities, providing convenience for both staff and customers. Utilities are separately metered. Available November 2025 or sooner. (id:6769)