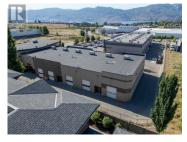

Opportunity to lease a versatile 3,138 sq.ft service-industrial unit in West Kelowna. Located on a corner unit, this space offers a functional layout with a rear bay, large overhead door, and mezzanine level for additional storage or office use. Shared on-site parking available with other tenants. Zoned for a range of uses, including service commercial, light industrial, recreation, entertainment, office, and retail. Strategically situated near Governor's Landing, major shopping centres, restaurants, and other key amenities, providing convenience for both staff and customers. Utilities are separately metered. Available November 2025 or sooner. (id:6769)