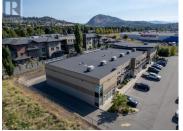

Opportunity to lease a versatile 3,138 sq.ft service-industrial unit in West Kelowna. Located on a corner unit, this space offers a functional layout with a rear bay, large overhead door, and mezzanine level for additional storage or office use. Shared on-site parking available with other tenants. Zoned for a range of uses, including service commercial, light industrial, recreation, entertainment, office, and retail. Strategically situated near Governor's Landing, major shopping centres, restaurants, and other key amenities, providing convenience for both staff and customers. Utilities are separately metered. Available November 2025 or sooner. (id:6769)