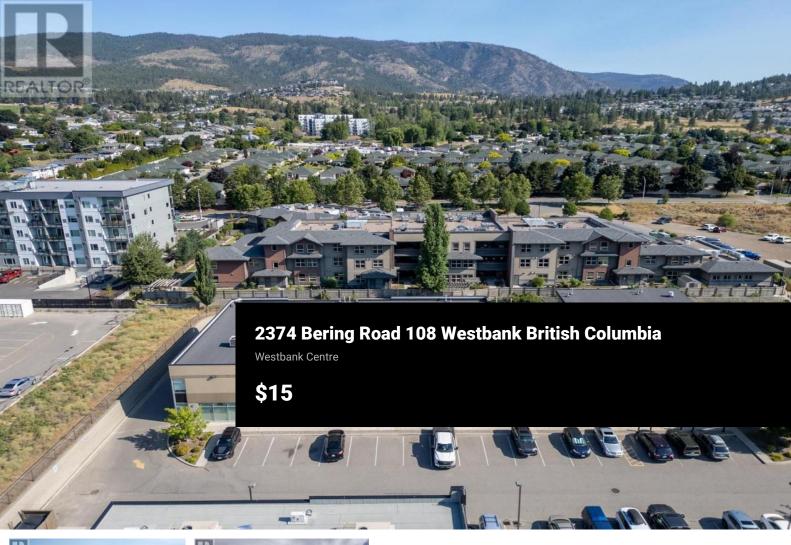

Opportunity to lease a versatile 3,138 sq.ft service-industrial unit in West Kelowna. Located on a corner unit, this space offers a functional layout with a rear bay, large overhead door, and mezzanine level for additional storage or office use. Shared on-site parking available with other tenants. Zoned for a range of uses, including service commercial, light industrial, recreation, entertainment, office, and retail. Strategically situated near Governor's Landing, major shopping centres, restaurants, and other key amenities, providing convenience for both staff and customers. Utilities are separately metered. Available November 2025 or sooner. (id:6769)