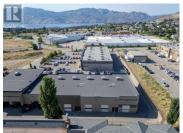

Opportunity to lease a versatile 3,138 sq.ft service-industrial unit in West Kelowna. Located on a corner unit, this space offers a functional layout with a rear bay, large overhead door, and mezzanine level for additional storage or office use. Shared on-site parking available with other tenants. Zoned for a range of uses, including service commercial, light industrial, recreation, entertainment, office, and retail. Strategically situated near Governor's Landing, major shopping centres, restaurants, and other key amenities, providing convenience for both staff and customers. Utilities are separately metered. Available November 2025 or sooner. (id:6769)