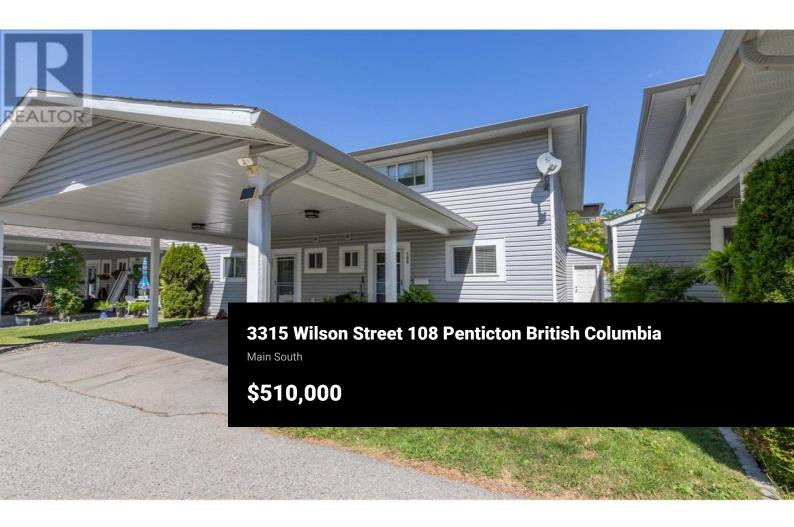

Lovely 1350 + sq. ft. 3 bedroom, 1 1/2 bathroom end unit townhome featuring many upgrades throughout including quartz counters in the kitchen and bathrooms, stainless steel appliances, new millwork including interior doors, baseboards, & trim, designer gas fireplace, lighting, new plumbing and intuitive design elements. Three spacious bedrooms up with a 4 piece bathroom that serves as an ensuite as well. The primary bedroom offers a custom built walkin closet as a special highlight. There's a fully fenced private patio with storage shed and it boasts the summertime shade from the big beautiful tree on the common grounds. Two parking spaces included with a carport outside your front door and an additional space for a 2nd vehicle across the driveway. No age restrictions, rentals are allowed and a pet is ok on approval. (id:6769)