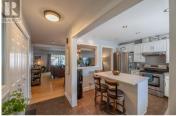

Lovely 1350 + sq. ft. 3 bedroom, 1 1/2 bathroom end unit townhome featuring many upgrades throughout including quartz counters in the kitchen and bathrooms, stainless steel appliances, new millwork including interior doors, baseboards, & trim, designer gas fireplace, lighting, new plumbing and intuitive design elements. Three spacious bedrooms up with a 4 piece bathroom that serves as an ensuite as well. The primary bedroom offers a custom built walkin closet as a special highlight. There's a fully fenced private patio with storage shed and it boasts the summertime shade from the big beautiful tree on the common grounds. Two parking spaces included with a carport outside your front door and an additional space for a 2nd vehicle across the driveway. No age restrictions, rentals are allowed and a pet is ok on approval. (id:6769)