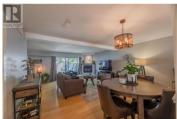

Lovely 1350 + sq. ft. 3 bedroom, 1 1/2 bathroom end unit townhome featuring many upgrades throughout including quartz counters in the kitchen and bathrooms, stainless steel appliances, new millwork including interior doors, baseboards, & trim, designer gas fireplace, lighting, new plumbing and intuitive design elements. Three spacious bedrooms up with a 4 piece bathroom that serves as an ensuite as well. The primary bedroom offers a custom built walkin closet as a special highlight. There's a fully fenced private patio with storage shed and it boasts the summertime shade from the big beautiful tree on the common grounds. Two parking spaces included with a carport outside your front door and an additional space for a 2nd vehicle across the driveway. No age restrictions, rentals are allowed and a pet is ok on approval. (id:6769)