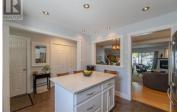

Lovely 1350 + sq. ft. 3 bedroom, 1 1/2 bathroom end unit townhome featuring many upgrades throughout including quartz counters in the kitchen and bathrooms, stainless steel appliances, new millwork including interior doors, baseboards, & trim, designer gas fireplace, lighting, new plumbing and intuitive design elements. Three spacious bedrooms up with a 4 piece bathroom that serves as an ensuite as well. The primary bedroom offers a custom built walkin closet as a special highlight. There's a fully fenced private patio with storage shed and it boasts the summertime shade from the big beautiful tree on the common grounds. Two parking spaces included with a carport outside your front door and an additional space for a 2nd vehicle across the driveway. No age restrictions, rentals are allowed and a pet is ok on approval. (id:6769)