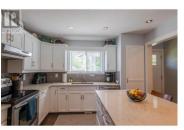

Lovely 1350 + sq. ft. 3 bedroom, 1 1/2 bathroom end unit townhome featuring many upgrades throughout including quartz counters in the kitchen and bathrooms, stainless steel appliances, new millwork including interior doors, baseboards, & trim, designer gas fireplace, lighting, new plumbing and intuitive design elements. Three spacious bedrooms up with a 4 piece bathroom that serves as an ensuite as well. The primary bedroom offers a custom built walkin closet as a special highlight. There's a fully fenced private patio with storage shed and it boasts the summertime shade from the big beautiful tree on the common grounds. Two parking spaces included with a carport outside your front door and an additional space for a 2nd vehicle across the driveway. No age restrictions, rentals are allowed and a pet is ok on approval. (id:6769)