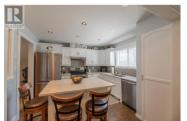

Lovely 1350 + sq. ft. 3 bedroom, 1 1/2 bathroom end unit townhome featuring many upgrades throughout including quartz counters in the kitchen and bathrooms, stainless steel appliances, new millwork including interior doors, baseboards, & trim, designer gas fireplace, lighting, new plumbing and intuitive design elements. Three spacious bedrooms up with a 4 piece bathroom that serves as an ensuite as well. The primary bedroom offers a custom built walkin closet as a special highlight. There's a fully fenced private patio with storage shed and it boasts the summertime shade from the big beautiful tree on the common grounds. Two parking spaces included with a carport outside your front door and an additional space for a 2nd vehicle across the driveway. No age restrictions, rentals are allowed and a pet is ok on approval. (id:6769)