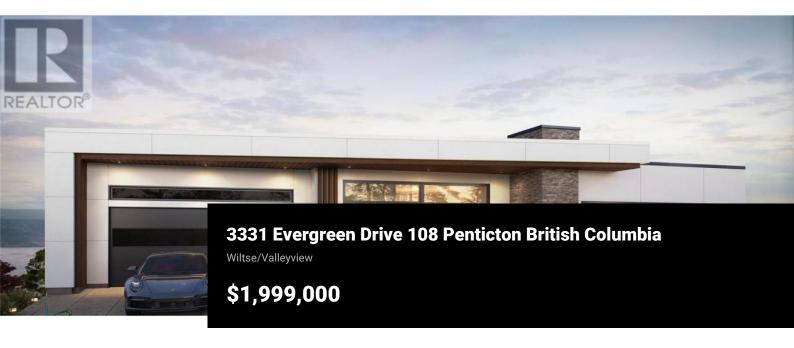

Welcome to 108-3331 Evergreen Drive in Skaha Bluff Estates. Experience luxury living in this stunning to-be-built rancher with a walkout basement, offering breathtaking lake and mountain views. The main floor features an open-concept living, dining, and kitchen area with a pantry, seamlessly extending to a spacious deck. The primary suite boasts a spa-like 5-piece ensuite with a soaker tub and walk-in closet, alongside a second bedroom and 3-piece bath. The walkout basement is designed for entertainment and relaxation, featuring a large rec room with a wet bar, media room with a snack bar, gym space, a den/office, two additional bedrooms, and a 3-piece bath complete with a sauna. Step outside to a covered patio from the rec room. Option to add an infinity pool upgrade. Complete with a double-car garage, this home blends elegance and functionality in an unbeatable location. Bareland strata fee of \$193.02/mth includes your management, pets allowed and no age restrictions. Option to buy just the lot also and build your dream home of choice! Contact the listing agent to learn more about this property! (id:6769)