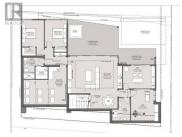

Welcome to 108-3331 Evergreen Drive in Skaha Bluff Estates. Experience luxury living in this stunning to-be-built rancher with a walkout basement, offering breathtaking lake and mountain views. The main floor features an open-concept living, dining, and kitchen area with a pantry, seamlessly extending to a spacious deck. The primary suite boasts a spa-like 5-piece ensuite with a soaker tub and walk-in closet, alongside a second bedroom and 3-piece bath. The walkout basement is designed for entertainment and relaxation, featuring a large rec room with a wet bar, media room with a snack bar, gym space, a den/office, two additional bedrooms, and a 3-piece bath complete with a sauna. Step outside to a covered patio from the rec room. Option to add an infinity pool upgrade. Complete with a double-car garage, this home blends elegance and functionality in an unbeatable location. Bareland strata fee of \$193.02/mth includes your management, pets allowed and no age restrictions. Option to buy just the lot also and build your dream home of choice! Contact the listing agent to learn more about this property! (id:6769)