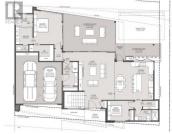

Welcome to 108-3331 Evergreen Drive in Skaha Bluff Estates. Experience luxury living in this stunning to-be-built rancher with a walkout basement, offering breathtaking lake and mountain views. The main floor features an open-concept living, dining, and kitchen area with a pantry, seamlessly extending to a spacious deck. The primary suite boasts a spa-like 5-piece ensuite with a soaker tub and walk-in closet, alongside a second bedroom and 3-piece bath. The walkout basement is designed for entertainment and relaxation, featuring a large rec room with a wet bar, media room with a snack bar, gym space, a den/office, two additional bedrooms, and a 3-piece bath complete with a sauna. Step outside to a covered patio from the rec room. Option to add an infinity pool upgrade. Complete with a double-car garage, this home blends elegance and functionality in an unbeatable location. Bareland strata fee of \$193.02/mth includes your management, pets allowed and no age restrictions. Option to buy just the lot also and build your dream home of choice! Contact the listing agent to learn more about this property! (id:6769)