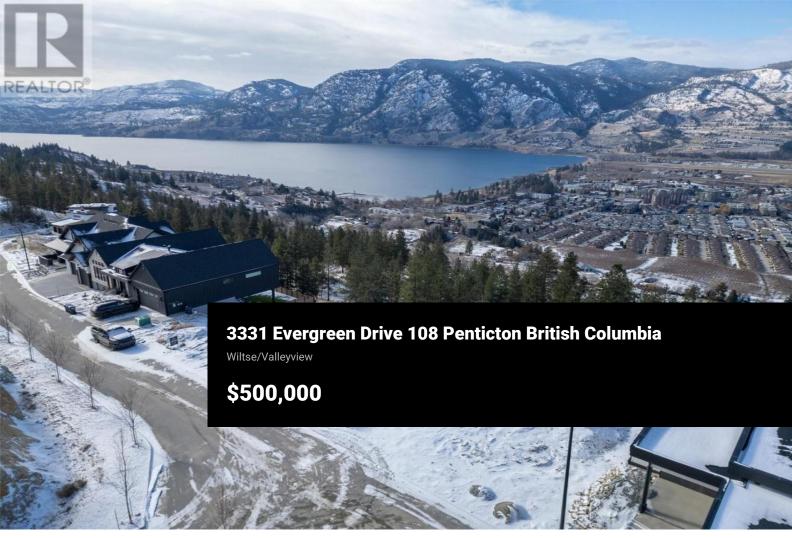

Welcome to 108-3331 Evergreen Drive in Skaha Bluff Estates with breathtaking views of Skaha lake and mountains. Lot is for sale to build your dream home of choice OR there is an option to purchase a house package of a walkout rancher with daylight basement! Bareland strata fee of \$193.02/mth includes your management, pets allowed and no age restrictions. Great area, close enough to all the South end of Penticton has to offer but tucked away for some privacy which makes you feel far removed from the bustle of the city. Contact the listing agent to learn more about this property! (id:6769)