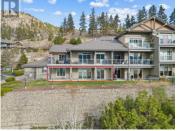

Discover 1588 sq. ft. of luxurious one-level living in this beautiful 2-bedroom, 2bathroom end-unit townhome, offering breathtaking lake views and an expansive 290 sq. ft. patio. Perfectly designed for both everyday living and a serene summer retreat. Step inside to find an open-concept great room with stunning lake views. The gourmet kitchen is a chef's dream, featuring sleek granite countertops, a large island, stainless steel appliances, and a spacious pantry for all your storage needs. The adjoining dining and living areas boast brand-new wide plank laminate flooring, while in-floor heating and central air units ensure year-round comfort. The cozy gas fireplace adds a touch of elegance to the space. The spacious master suite offers a true retreat, with a luxurious 5-piece ensuite and a generous walk-in closet. A second bedroom, which can also be used as a den, provides versatile living options. This unit offers plenty of storage space, including a conveniently attached single-car garage, one of the few attached garages in the complex! This home is ready for you to move in and enjoy. Don't miss out on this remarkable opportunity to own a piece of paradise at Eagles View! Eagles View is an exceptional gated community with a vibrant community, clubhouse, gym, RV parking, and ample visitor parking available. (id:6769)