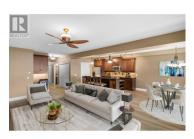

Discover 1588 sq. ft. of luxurious one-level living in this beautiful 2-bedroom, 2bathroom end-unit townhome, offering breathtaking lake views and an expansive 290 sq. ft. patio. Perfectly designed for both everyday living and a serene summer retreat. Step inside to find an open-concept great room with stunning lake views. The gourmet kitchen is a chef's dream, featuring sleek granite countertops, a large island, stainless steel appliances, and a spacious pantry for all your storage needs. The adjoining dining and living areas boast brand-new wide plank laminate flooring, while in-floor heating and central air units ensure year-round comfort. The cozy gas fireplace adds a touch of elegance to the space. The spacious master suite offers a true retreat, with a luxurious 5-piece ensuite and a generous walk-in closet. A second bedroom, which can also be used as a den, provides versatile living options. This unit offers plenty of storage space, including a conveniently attached single-car garage, one of the few attached garages in the complex! This home is ready for you to move in and enjoy. Don't miss out on this remarkable opportunity to own a piece of paradise at Eagles View! Eagles View is an exceptional gated community with a vibrant community, clubhouse, gym, RV parking, and ample visitor parking available. (id:6769)