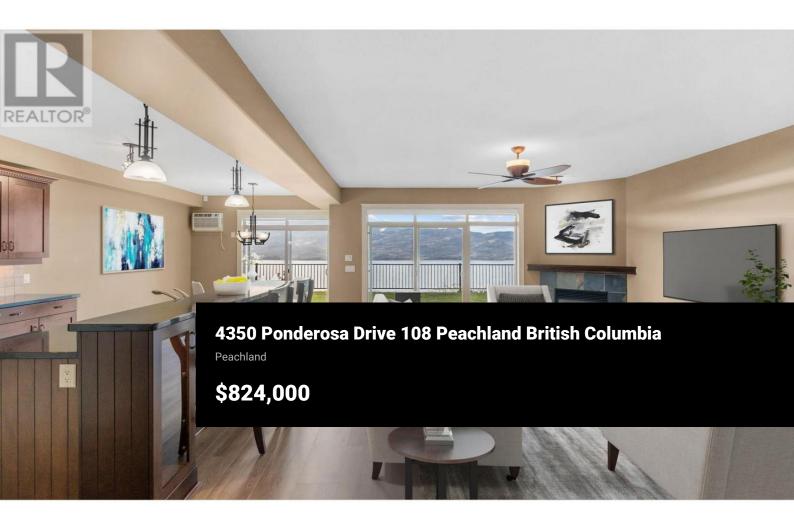

Discover 1588 sq. ft. of luxurious one-level living in this beautiful 2-bedroom, 2bathroom end-unit townhome, offering breathtaking lake views and an expansive 290 sq. ft. patio. Perfectly designed for both everyday living and a serene summer retreat. Step inside to find an open-concept great room with stunning lake views. The gourmet kitchen is a chef's dream, featuring sleek granite countertops, a large island, stainless steel appliances, and a spacious pantry for all your storage needs. The adjoining dining and living areas boast brand-new wide plank laminate flooring, while in-floor heating and central air units ensure year-round comfort. The cozy gas fireplace adds a touch of elegance to the space. The spacious master suite offers a true retreat, with a luxurious 5-piece ensuite and a generous walk-in closet. A second bedroom, which can also be used as a den, provides versatile living options. This unit offers plenty of storage space, including a conveniently attached single-car garage, one of the few attached garages in the complex! This home is ready for you to move in and enjoy. Don't miss out on this remarkable opportunity to own a piece of paradise at Eagles View! Eagles View is an exceptional gated community with a vibrant community, clubhouse, gym, RV parking, and ample visitor parking available. (id:6769)