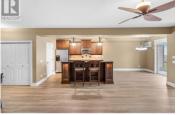

Discover 1588 sq. ft. of luxurious one-level living in this beautiful 2-bedroom, 2bathroom end-unit townhome, offering breathtaking lake views and an expansive 290 sq. ft. patio. Perfectly designed for both everyday living and a serene summer retreat. Step inside to find an open-concept great room with stunning lake views. The gourmet kitchen is a chef's dream, featuring sleek granite countertops, a large island, stainless steel appliances, and a spacious pantry for all your storage needs. The adjoining dining and living areas boast brand-new wide plank laminate flooring, while in-floor heating and central air units ensure year-round comfort. The cozy gas fireplace adds a touch of elegance to the space. The spacious master suite offers a true retreat, with a luxurious 5-piece ensuite and a generous walk-in closet. A second bedroom, which can also be used as a den, provides versatile living options. This unit offers plenty of storage space, including a conveniently attached single-car garage, one of the few attached garages in the complex! This home is ready for you to move in and enjoy. Don't miss out on this remarkable opportunity to own a piece of paradise at Eagles View! Eagles View is an exceptional gated community with a vibrant community, clubhouse, gym, RV parking, and ample visitor parking available. (id:6769)