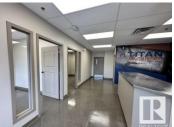

| - en - en |                |  |
|-----------|----------------|--|
| intra l   | and<br>ant-any |  |
|           |                |  |

108-6051 47 St, Leduc, Rec.for Education 7

High-Visibility Commercial Property with Prime Exposure located in Jubilee Business Center. This steel frame building features a reception area, two offices, and a mezzanine level with a convenient kitchenette, making it ideal for a range of professional and commercial endeavors. Total of 3824 square feet: 2882 square foot main floor with shared office area and warehouse bay. 942 square feet of finished mezzanine space. 10 Ton Crane Ready. LED lighting. 16' (w) X 18' (H) OH door, 26' high ceilings, 3 phase 600V power, radiant heat, floor drain, City water & sewer, natural gas, phone, internet, sprinkler system throughout, security system rough-in. 2 assigned, energized parking stalls with plenty of additional customer parking. Located in Leduc, this property benefits from proximity to major transportation routes and amenities, facilitating ease of access and connectivity. An ideal investment opportunity for businesses looking to establish or expand their presence in a vibrant and growing community. (id:6769)