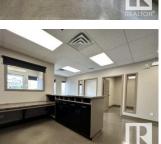

| - en - en |                |  |
|-----------|----------------|--|
| intra l   | and<br>ant-any |  |
|           |                |  |

108-6051 47 St, Leduc, Rec.for Education 7

High-Visibility Commercial Property with Prime Exposure located in Jubilee Business Center. This steel frame building features a reception area, two offices, and a mezzanine level with a convenient kitchenette, making it ideal for a range of professional and commercial endeavors. Total of 3824 square feet: 2882 square foot main floor with shared office area and warehouse bay. 942 square feet of finished mezzanine space. 10 Ton Crane Ready. LED lighting. 16' (w) X 18' (H) OH door, 26' high ceilings, 3 phase 600V power, radiant heat, floor drain, City water & sewer, natural gas, phone, internet, sprinkler system throughout, security system rough-in. 2 assigned, energized parking stalls with plenty of additional customer parking. Located in Leduc, this property benefits from proximity to major transportation routes and amenities, facilitating ease of access and connectivity. An ideal investment opportunity for businesses looking to establish or expand their presence in a vibrant and growing community. (id:6769)