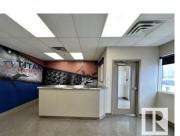

| - en - en |                |  |
|-----------|----------------|--|
| intra l   | and<br>ant-any |  |
|           |                |  |

108-6051 47 St, Leduc, Rec.for Education 7

High-Visibility Commercial Property with Prime Exposure located in Jubilee Business Center. This steel frame building features a reception area, two offices, and a mezzanine level with a convenient kitchenette, making it ideal for a range of professional and commercial endeavors. Total of 3824 square feet: 2882 square foot main floor with shared office area and warehouse bay. 942 square feet of finished mezzanine space. 10 Ton Crane Ready. LED lighting. 16' (w) X 18' (H) OH door, 26' high ceilings, 3 phase 600V power, radiant heat, floor drain, City water & sewer, natural gas, phone, internet, sprinkler system throughout, security system rough-in. 2 assigned, energized parking stalls with plenty of additional customer parking. Located in Leduc, this property benefits from proximity to major transportation routes and amenities, facilitating ease of access and connectivity. An ideal investment opportunity for businesses looking to establish or expand their presence in a vibrant and growing community. (id:6769)