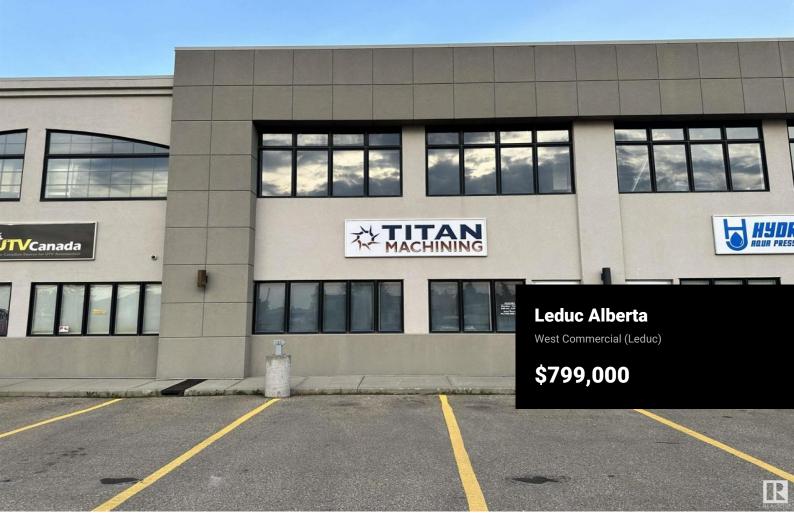

| - en - en |                |  |
|-----------|----------------|--|
| intra l   | and<br>ant-any |  |
|           |                |  |

108-6051 47 St, Leduc, Rec.for Education 7

High-Visibility Commercial Property with Prime Exposure located in Jubilee Business Center. This steel frame building features a reception area, two offices, and a mezzanine level with a convenient kitchenette, making it ideal for a range of professional and commercial endeavors. Total of 3824 square feet: 2882 square foot main floor with shared office area and warehouse bay. 942 square feet of finished mezzanine space. 10 Ton Crane Ready. LED lighting. 16' (w) X 18' (H) OH door, 26' high ceilings, 3 phase 600V power, radiant heat, floor drain, City water & sewer, natural gas, phone, internet, sprinkler system throughout, security system rough-in. 2 assigned, energized parking stalls with plenty of additional customer parking. Located in Leduc, this property benefits from proximity to major transportation routes and amenities, facilitating ease of access and connectivity. An ideal investment opportunity for businesses looking to establish or expand their presence in a vibrant and growing community. (id:6769)