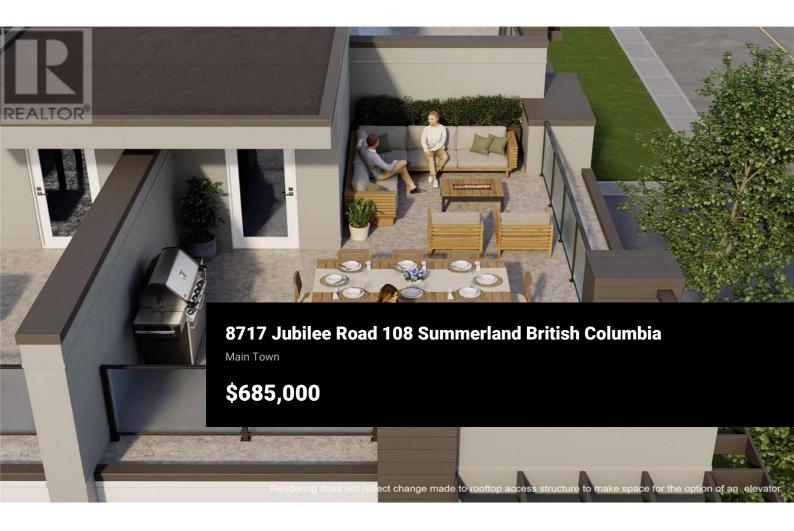

Need a great financing rate? 3.99% Interest payment for 3 years. While you wait for your new home, earn 8% on your deposit. Don't wait for home prices to rise. Some Economists say prices are increasing by the end of 2024 and by 2026 we may see home prices at an all time high! Call me now to find out more! 50% sold in phase 1. Three bed/three bath home with 470 sq. ft. roof top patio structurally upgraded to support a 2-person hot tub. 2-car garage + EV rough in wiring. Whether you're downsizing, resizing or just getting started, our homes feature spectacular fixtures & finishings. Elevator shafts included. If you need the elevator now, we can help or use it as extra storage, your choice, Quartz countertops with integral backsplash, over-height ceilings, stainless steel modern appliances comprising side by side washer/dryer, fridge, stove, dishwasher, premium wide-plank Rev Wood flooring plus window treatment package. Our homes have a fantastic location within Summerland! Easy walking distance to downtown shops, restaurants and schools. Summerland offers a tranquil lifestyle amongst sun drenched hills, vineyards, orchards all backdropped by Okanagan Lake. Here is where the dream of being close to the city yet far enough away to leave the hustle, bustle & aggravation behind is treasured. (id:6769)