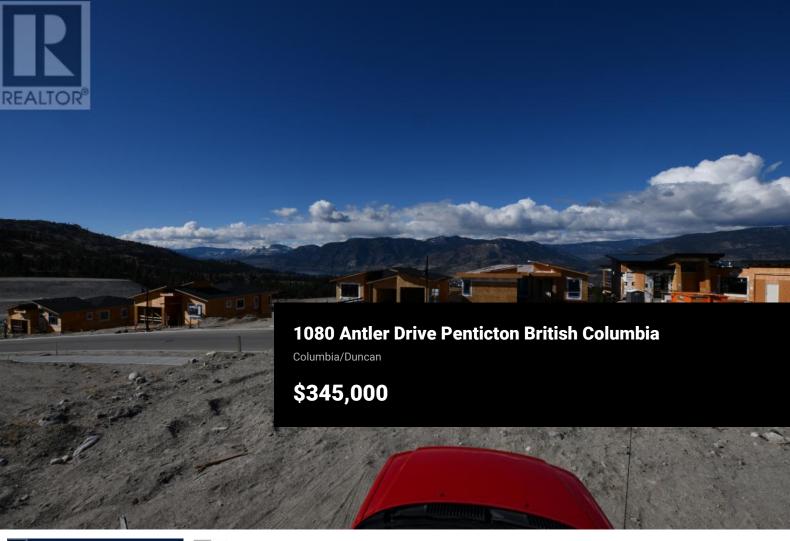

Flat Corner Lot in desirable area. Discover the perfect setting for your dream home at The Ridge in Penticton, where this large, flat corner lot offers lake views and is surrounded by rolling mountains and scenic natural landscapes. With the GST already paid, this well-priced lot is ideal for building a one-level rancher or a rancher with a full basement with legal suite, and you have the freedom to bring your own builder. Embrace the Okanagan's four-season lifestyle with endless outdoor adventures at your doorstep. Don't miss this opportunity to create your ideal home in one of Penticton's most desirable communities! (id:6769)