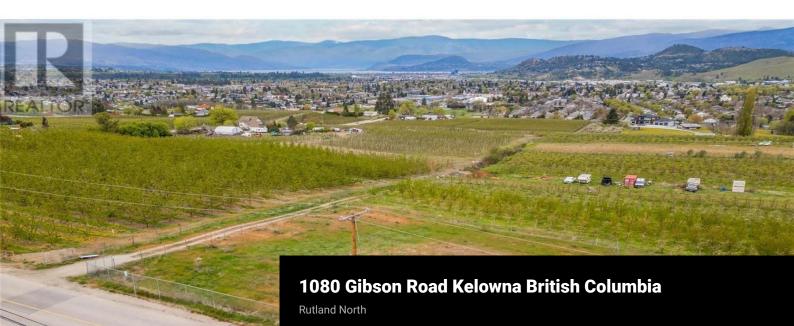

\$868,000

Build your estate home on this wonderful half-acre lot with exceptional views over orchards and farms, towards Kelowna and Okanagan lake. Views are over ALR land so they are unlikely to change. Enjoy the peace and solitude of rural living only minutes away from all the amenities the Okanagan has to offer! Views are over Agricultural Land Reserve property. Sewer and water are on the lot and other utilities are at the road. Lot is sloped ideally for a rancher/walkout home. Centrally located only 10 minutes to Kelowna International Airport. Several golf courses are only minutes away, including Tower Ranch, Sunset Ranch, Kelowna Springs, Shadow Ridge, The Quail and Bear and Black Mountain. Schools, shopping, parks and recreation venues are all within a 10minute drive. Big White and Silver Star winter sports areas are less than an hour away. 20 minutes to downtown beaches. (id:6769)