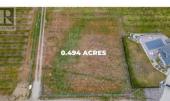

\$868,000

Build your estate home on this wonderful half-acre lot with exceptional views over orchards and farms, towards Kelowna and Okanagan lake. Views are over ALR land so they are unlikely to change. Enjoy the peace and solitude of rural living only minutes away from all the amenities the Okanagan has to offer! Views are over Agricultural Land Reserve property. Sewer and water are on the lot and other utilities are at the road. Lot is sloped ideally for a rancher/walkout home. Centrally located only 10 minutes to Kelowna International Airport. Several golf courses are only minutes away, including Tower Ranch, Sunset Ranch, Kelowna Springs, Shadow Ridge, The Quail and Bear and Black Mountain. Schools, shopping, parks and recreation venues are all within a 10minute drive. Big White and Silver Star winter sports areas are less than an hour away. 20 minutes to downtown beaches. (id:6769)