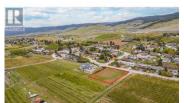

## 1080 Gibson Road Kelowna British Columbia Rutland North \$859,000

Build your estate home on this wonderful half-acre lot with exceptional views over orchards and farms, towards Kelowna and Okanagan lake. Views are over ALR land so they are unlikely to change. Enjoy the peace and solitude of rural living only minutes away from all the amenities the Okanagan has to offer! Views are over Agricultural Land Reserve property. Sewer and water are on the lot and other utilities are at the road. Lot is sloped ideally for a rancher/walkout home. Centrally located only 10 minutes to Kelowna International Airport. Several golf courses are only minutes away, including Tower Ranch, Sunset Ranch, Kelowna Springs, Shadow Ridge, The Quail and Bear and Black Mountain. Schools, shopping, parks and recreation venues are all within a 10minute drive. Big White and Silver Star winter sports areas are less than an hour away. 20 minutes to downtown beaches. (id:6769)