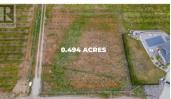

## 1080 Gibson Road Kelowna British Columbia Rutland North \$859,000

Build your estate home on this wonderful half-acre lot with exceptional views over orchards and farms, towards Kelowna and Okanagan lake. Views are over ALR land so they are unlikely to change. Enjoy the peace and solitude of rural living only minutes away from all the amenities the Okanagan has to offer! Views are over Agricultural Land Reserve property. Sewer and water are on the lot and other utilities are at the road. Lot is sloped ideally for a rancher/walkout home. Centrally located only 10 minutes to Kelowna International Airport. Several golf courses are only minutes away, including Tower Ranch, Sunset Ranch, Kelowna Springs, Shadow Ridge, The Quail and Bear and Black Mountain. Schools, shopping, parks and recreation venues are all within a 10minute drive. Big White and Silver Star winter sports areas are less than an hour away. 20 minutes to downtown beaches. (id:6769)