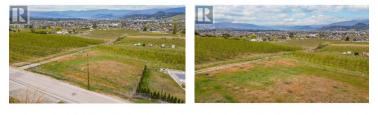

## 1080 Gibson Road Kelowna British Columbia Rutland North \$859,000

Build your estate home on this wonderful half-acre lot with exceptional views over orchards and farms, towards Kelowna and Okanagan lake. Views are over ALR land so they are unlikely to change. Enjoy the peace and solitude of rural living only minutes away from all the amenities the Okanagan has to offer! Views are over Agricultural Land Reserve property. Sewer and water are on the lot and other utilities are at the road. Lot is sloped ideally for a rancher/walkout home. Centrally located only 10 minutes to Kelowna International Airport. Several golf courses are only minutes away, including Tower Ranch, Sunset Ranch, Kelowna Springs, Shadow Ridge, The Quail and Bear and Black Mountain. Schools, shopping, parks and recreation venues are all within a 10minute drive. Big White and Silver Star winter sports areas are less than an hour away. 20 minutes to downtown beaches. (id:6769)