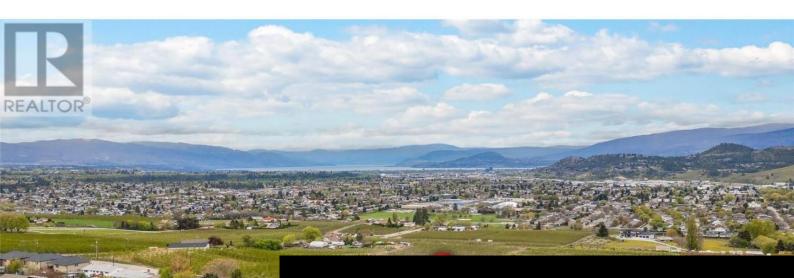

## 1080 Gibson Road Kelowna British Columbia Rutland North \$859,000

Build your estate home on this wonderful half-acre lot with exceptional views over orchards and farms, towards Kelowna and Okanagan lake. Views are over ALR land so they are unlikely to change. Enjoy the peace and solitude of rural living only minutes away from all the amenities the Okanagan has to offer! Views are over Agricultural Land Reserve property. Sewer and water are on the lot and other utilities are at the road. Lot is sloped ideally for a rancher/walkout home. Centrally located only 10 minutes to Kelowna International Airport. Several golf courses are only minutes away, including Tower Ranch, Sunset Ranch, Kelowna Springs, Shadow Ridge, The Quail and Bear and Black Mountain. Schools, shopping, parks and recreation venues are all within a 10minute drive. Big White and Silver Star winter sports areas are less than an hour away. 20 minutes to downtown beaches. (id:6769)