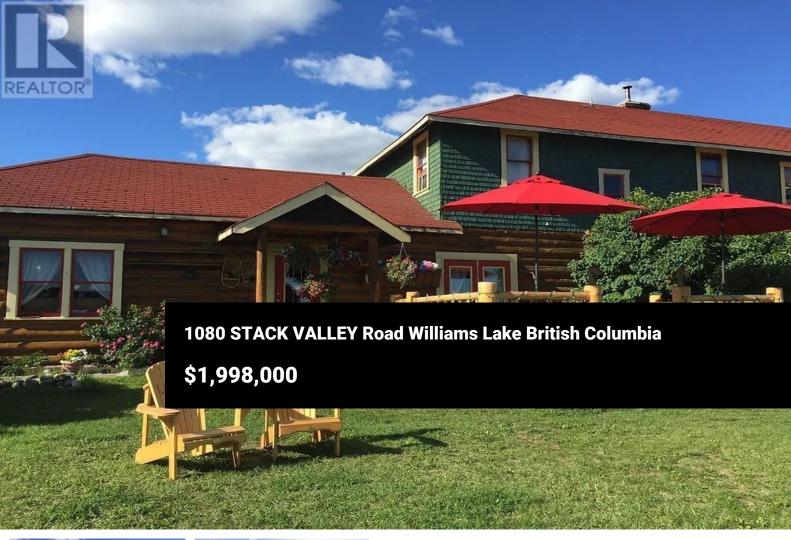

Here's your rare opportunity to own the Historic Chilcotin Lodge, a true piece of British Columbia's rich history and an iconic landmark in the heart of the Chilcotin region. This charming lodge offers a bland of classic Canadian and modern amenities, making it the perfect property for those looking to invest in a unique business opportunity or simply own a piece of BC's heritage. The Lodge has a 1-bedroom suite for workers or managers and 10 elegantly appointed rooms. Outside you will find a 40'X26' 2-Storey garage with a mezzanine with access provided by an electric lift as well with its power doors. There has been new metal. roofs installed on the 1.odge and other buildings. There are 7 RV sites that all have water and 15-amp power. There is an onsite fully licensed restaurant that offers breakfast and dinner. (id:6769)