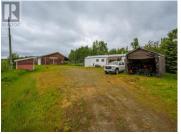

\* PREC - Personal Real Estate Corporation. If you have Horses and are looking for an affordable rural property that is fenced with a barn this is the spot you have been waiting for! Welcome to 10800 Salmon Valley road. This 7.34 acre property is set up for horses with a 38x40 barn, and a very sold 3 bed 1 bath manufactured home that could be a 4 bed if you convert the mud room! Tons to see here in this stellar property. Do not wait to book your showing. All measurements are approximate, lot size taken from BC assessment buyer to verify if deemed important. (id:6769)