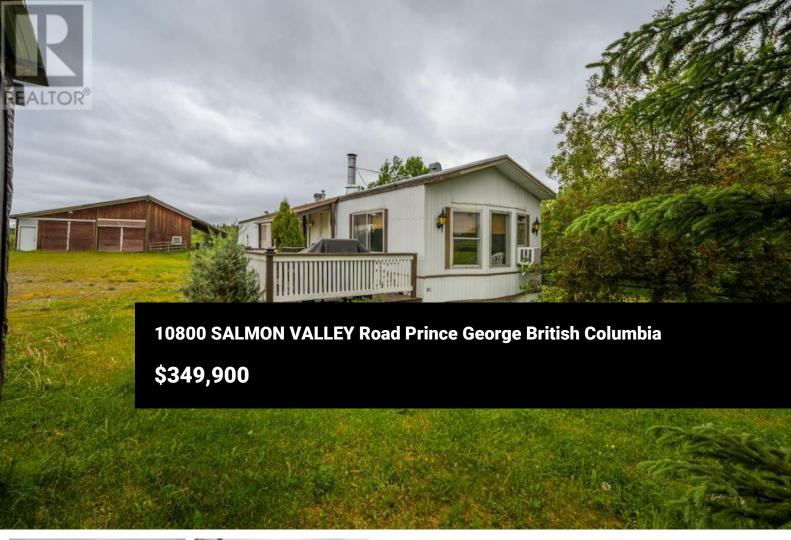

\* PREC - Personal Real Estate Corporation. If you have Horses and are looking for an affordable rural property that is fenced with a barn this is the spot you have been waiting for! Welcome to 10800 Salmon Valley road. This 7.34 acre property is set up for horses with a 38x40 barn, and a very sold 3 bed 1 bath manufactured home that could be a 4 bed if you convert the mud room! Tons to see here in this stellar property. Do not wait to book your showing. All measurements are approximate, lot size taken from BC assessment buyer to verify if deemed important. (id:6769)