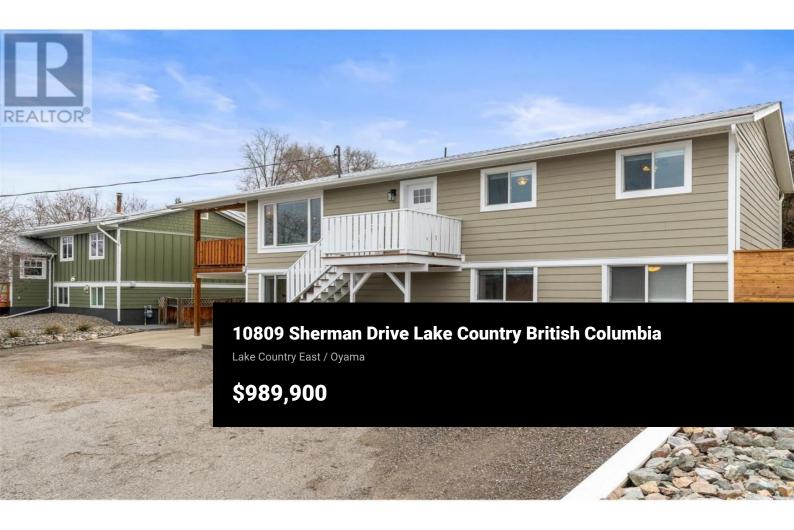

Neighboring both the iconic Rail Trail and top local schools, this spacious Lake Country property with breathtaking views truly offers something for everyone. Upon entry, the attention to detail is clear, with large, attractive tiles spanning the entryway, leading into the open-concept main floor. Gleaming laminate floors run throughout, with numerous large windows bathing the space in natural light. The kitchen features quartz countertops, stainless steel appliances, a handsome backsplash, and ample white shaker cabinetry. This home is packed with upgrades for comfort and energy efficiency, including R24 wall insulation, Telus fibre optic high-speed internet, a 280 CFM exhaust fan in the main bathroom, and newer low-E argon vinyl windows throughout. The new furnace and upgraded water heater ensure year-round comfort, while the new patio door (2019) enhances the living space. Step outside to the expansive wrap-around covered deck--ideal for dining and entertaining. Two guest bedrooms share a gorgeous full bathroom with a rain shower. The primary suite boasts a 2-piece ensuite. Below, a self-contained basement suite with a separate entrance offers excellent income potential. The suite features a large kitchen, two bedrooms, and a full bathroom. An attractively landscaped yard with a detached, heated shed provides privacy and a great spot for kids and pets. Come see this fanta...