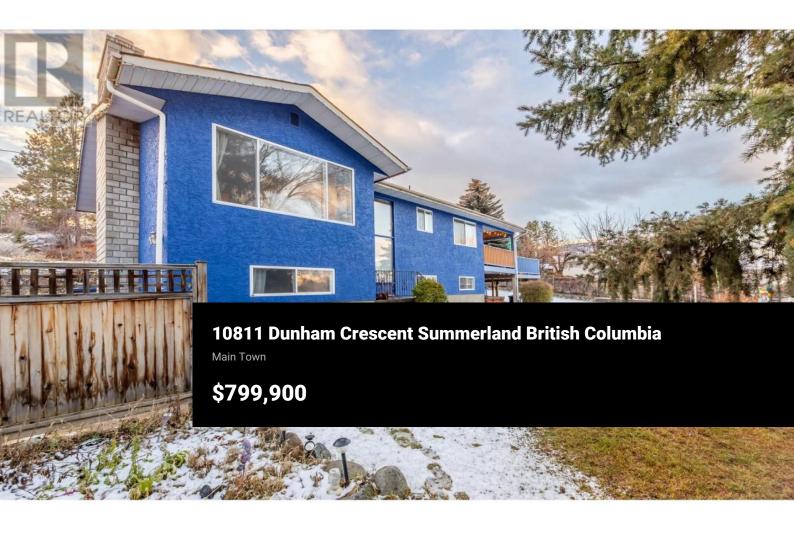

This charming and colourful 4 bedroom, 2 bathroom home offers a private setting with lovely views of the surrounding mountains. Situated on a large 0.42-acre lot, the property is perfect for family living, with plenty of space for pets, outdoor entertainment, and more. The home features a new roof, high efficiency furnace, 200-amp electrical service, a spacious entertainment deck, and a detached 20x24 ft. double garage. Additional open parking is available in the spacious driveway and the home's location is convenient to schools, parks and all downtown amenities! (id:6769)