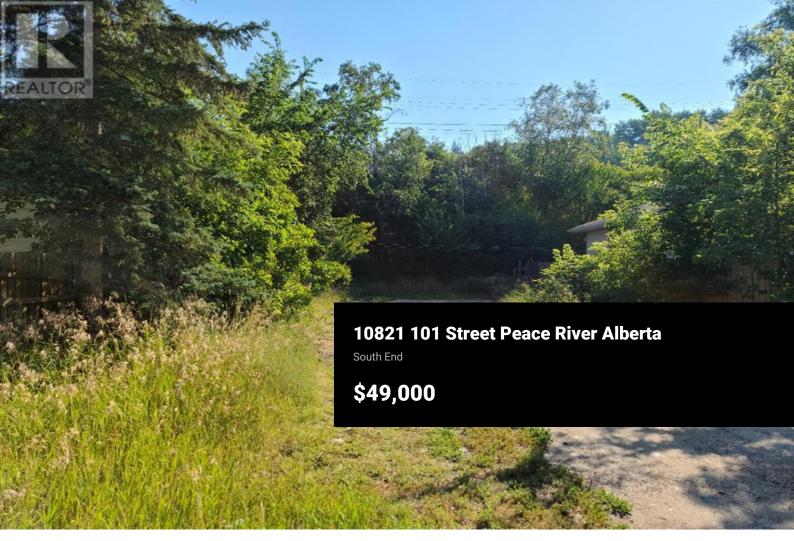

RE/MAX Kelowna 100-1553 Harvey Avenue Kelowna, BC, Canada Vacant lot located just blocks from the downtown core in Peace River's South End. This lot is zoned R-2 which allows for higher density building like a duplex if you want to build one and maximize your return on this lot. Plus with it being so close to downtown makes it easy for people to get back and forth to the amenities. Discretionary uses included a modular home or moved in building giving you even more options here. Have a look and see what is possible here. (id:6769)