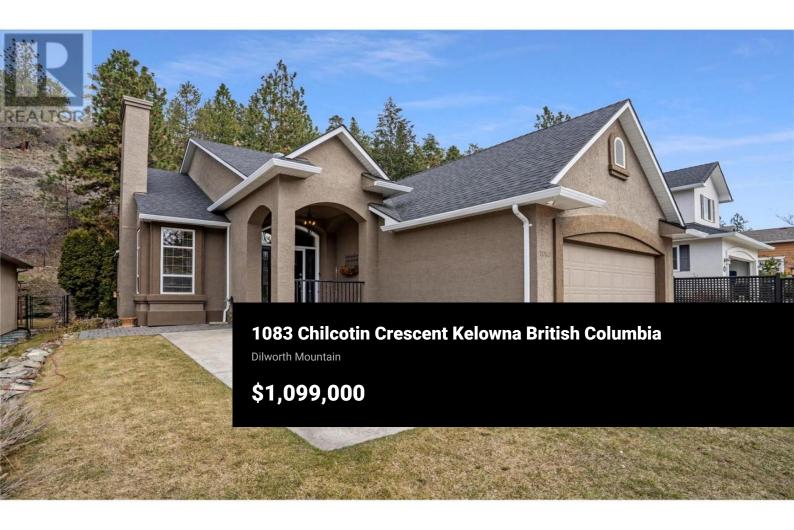

Beautiful Family Home in Sought-After Dilworth Estates! Nestled in one of Kelowna's most desirable neighborhoods, this stunning family home offers over 2,200 sg. ft. of thoughtfully designed living space--plus an additional 1,500+ sq. ft. of unfinished basement ready for your personal touch! The ideal floor plan features a main-floor primary suite with a private ensuite, along with a versatile den(or 5th bedroom) perfect for a home office. Upstairs, you'll find three generously sized bedrooms and a full bath, providing plenty of room for a growing family. Recent renovations elevate this home, from its beautifully updated exterior to the hardwood flooring and granite countertops inside. The modern kitchen shines with granite counters, a stylish backsplash, stainless steel appliances, and a charming breakfast nook--complemented by a separate formal dining room. Outside, enjoy an easy-care yard with a private, park-like setting, just steps from Dilworth Mountain Park's scenic hiking trails. Quiet, nothrough street, this home offers ample parking, including a double garage and RV space. THE MOST CENTRAL LOCATION IN KELOWNA, you're just minutes from Glenmore Ecole Elementary, Dr. Knox Middle School, Watson Rd. Middle School, North Glenmore Elementary, downtown Kelowna, Orchard Park Shopping Center, the airport, beaches, pubs, restaurants, you name it! This is an opportunity yo...