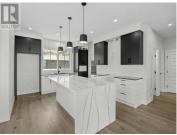

## **1083 Collinson Court Kelowna British Columbia**Upper Mission

This walk-up house has a contemporary farmhouse vibe with a twist. The main living area offers an open floor plan with tall vaulted ceilings and distinctive built-ins. The big quartz island in the kitchen, which is the center of the house, attracts social gatherings and foodies alike. This kitchen is a chef's dream come true with lots of work space, stylish cabinets, and an 8-piece package of stainless steel appliances. The large living area, which is next to the kitchen, has a linear fireplace that is complemented by built-in shelving. It's the ideal place for small parties or relaxing evenings. Large sliding doors take you out to the expansive deck that has beautiful mountain views and peek-a-boo city views. Primary bedroom is spacious with a gorgeous paneled feature wall and Hanging pendant lights above your nightstands. Large ensuite with dual vanity and large walk in shower. GST APPLICABLE (id:6769)