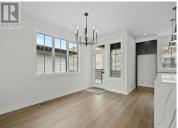

## **1083 Collinson Court Kelowna British Columbia**Upper Mission

This walk-up house has a contemporary farmhouse vibe with a twist. The main living area offers an open floor plan with tall vaulted ceilings and distinctive built-ins. The big quartz island in the kitchen, which is the center of the house, attracts social gatherings and foodies alike. This kitchen is a chef's dream come true with lots of work space, stylish cabinets, and an 8-piece package of stainless steel appliances. The large living area, which is next to the kitchen, has a linear fireplace that is complemented by built-in shelving. It's the ideal place for small parties or relaxing evenings. Large sliding doors take you out to the expansive deck that has beautiful mountain views and peek-a-boo city views. Primary bedroom is spacious with a gorgeous paneled feature wall and Hanging pendant lights above your nightstands. Large ensuite with dual vanity and large walk in shower. GST APPLICABLE (id:6769)