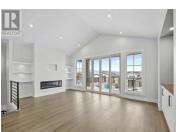

## **1083 Collinson Court Kelowna British Columbia**Upper Mission

This walk-up house has a contemporary farmhouse vibe with a twist. The main living area offers an open floor plan with tall vaulted ceilings and distinctive built-ins. The big quartz island in the kitchen, which is the center of the house, attracts social gatherings and foodies alike. This kitchen is a chef's dream come true with lots of work space, stylish cabinets, and an 8-piece package of stainless steel appliances. The large living area, which is next to the kitchen, has a linear fireplace that is complemented by built-in shelving. It's the ideal place for small parties or relaxing evenings. Large sliding doors take you out to the expansive deck that has beautiful mountain views and peek-a-boo city views. Primary bedroom is spacious with a gorgeous paneled feature wall and Hanging pendant lights above your nightstands. Large ensuite with dual vanity and large walk in shower. GST APPLICABLE (id:6769)