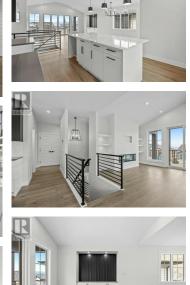

## **1083 Collinson Court Kelowna British Columbia**Upper Mission

This walk-up house has a contemporary farmhouse vibe with a twist. The main living area offers an open floor plan with tall vaulted ceilings and distinctive built-ins. The big quartz island in the kitchen, which is the center of the house, attracts social gatherings and foodies alike. This kitchen is a chef's dream come true with lots of work space, stylish cabinets, and an 8-piece package of stainless steel appliances. The large living area, which is next to the kitchen, has a linear fireplace that is complemented by built-in shelving. It's the ideal place for small parties or relaxing evenings. Large sliding doors take you out to the expansive deck that has beautiful mountain views and peek-a-boo city views. Primary bedroom is spacious with a gorgeous paneled feature wall and Hanging pendant lights above your nightstands. Large ensuite with dual vanity and large walk in shower. GST APPLICABLE (id:6769)