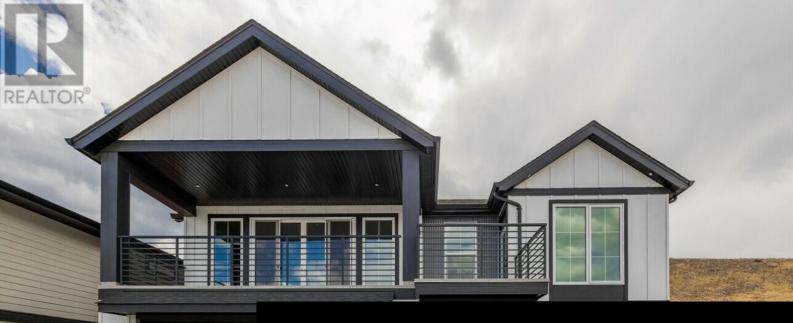

## **1083 Collinson Court Kelowna British Columbia**Upper Mission

This walk-up house has a contemporary farmhouse vibe with a twist. The main living area offers an open floor plan with tall vaulted ceilings and distinctive built-ins. The big quartz island in the kitchen, which is the center of the house, attracts social gatherings and foodies alike. This kitchen is a chef's dream come true with lots of work space, stylish cabinets, and an 8-piece package of stainless steel appliances. The large living area, which is next to the kitchen, has a linear fireplace that is complemented by built-in shelving. It's the ideal place for small parties or relaxing evenings. Large sliding doors take you out to the expansive deck that has beautiful mountain views and peek-a-boo city views. Primary bedroom is spacious with a gorgeous paneled feature wall and Hanging pendant lights above your nightstands. Large ensuite with dual vanity and large walk in shower. GST APPLICABLE (id:6769)