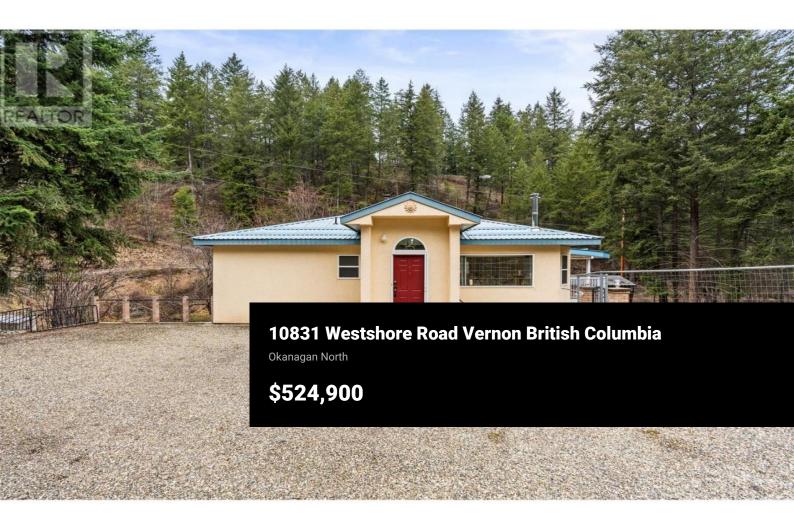

Discover the charm of this 4-bed, 3-bath home in the desirable Westshore Estates. Step inside to a spacious living room where a cozy wood stove adds warmth & character. The large kitchen boasts ample space & overlooks the dining area, which flows seamlessly onto a covered deck--ideal for enjoying morning coffee while taking in the expansive yard. Main floor features a primary bedroom w/ a private half-bath ensuite, a 2nd bedroom & full bath. Downstairs, you'll find 2 more beds, 1 featuring a loft-for extra storage, a full bathroom, laundry & another wood stove. This level also provides access to the impressive 18' x 30' workshop/garage, complete w/ a workbench, perfect for hobbyists or storage. Outside, the property offers a small detached garage, greenhouse & fruit trees, including cherry, plum, & Asian pear. A hidden gem awaits on the hillside--your own little vineyard w/ a garden above, fully fenced to protect your harvest. A walkway between the vineyard & garden, leads to a secluded gazebo where you can unwind in peace. W/ ample parking in the front & back, accessible via the laneway, this home is an ideal retreat for those seeking a lifestyle away from the hustle & bustle or those looking to add a mortgage helper. Outdoor enthusiasts will appreciate the proximity to Killiney Beach, Evely forestry campsite, & Fintry Provincial Park. Nearby community park offers a playgro...