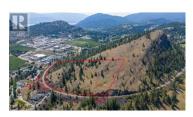

Beautiful views from this sloping 8+ acre private property overlooking Summerland, with views of Prairie Valley, Giants Head Mountain and Okanagan Lakeview. A place you could build a single family home for with potential for future development. The KVR heritage train travels around the base of this property and borders district property, currently no legal road access in place. Gas & Municipal water on Dunham Cres. Small section Property is zoned RSD1 and is accessible off Dunham Cres, the remainder is FG. Call LS for more info. Video link in listing. (id:6769)