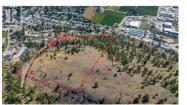

Beautiful views from this sloping 8+ acre private property overlooking Summerland, with views of Prairie Valley, Giants Head Mountain and Okanagan Lakeview. A place you could build a single family home for with potential for future development. The KVR heritage train travels around the base of this property and borders district property, currently no legal road access in place. Gas & Municipal water on Dunham Cres. Small section Property is zoned RSD1 and is accessible off Dunham Cres, the remainder is FG. Call LS for more info. Video link in listing. (id:6769)