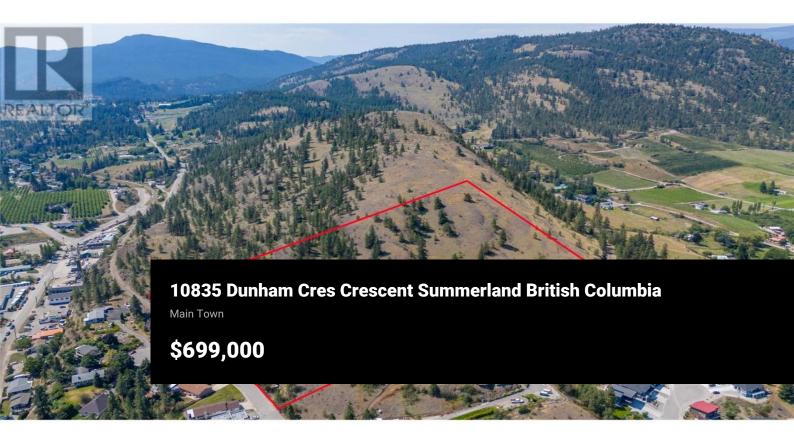

Beautiful views from this sloping 8+ acre private property overlooking Summerland, with views of Prairie Valley, Giants Head Mountain and Okanagan Lakeview. A place you could build a single family home for with potential for future development. The KVR heritage train travels around the base of this property and borders district property, currently no legal road access in place. Gas & Municipal water on Dunham Cres. Small section Property is zoned RSD1 and is accessible off Dunham Cres, the remainder is FG. Call LS for more info. Video link in listing. (id:6769)