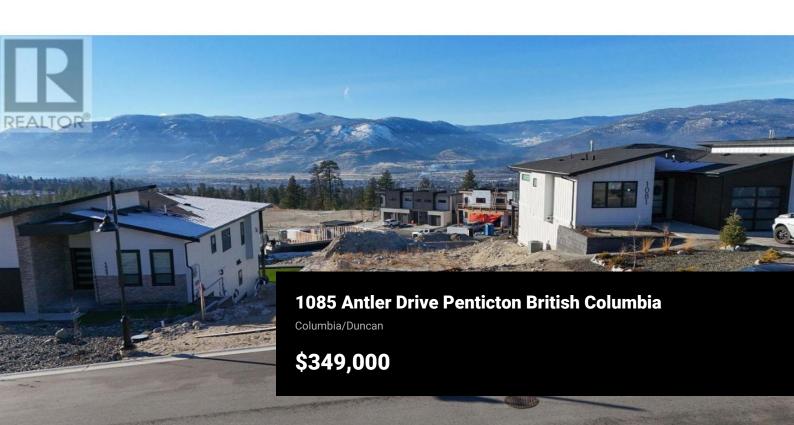

Beautiful Skaha Lake view walk-out lot in Phase 2 at The Ridge Penticton. Elevate your Lifestyle! Nestled among gentle rolling mountains and scenic natural landscape, The Ridge Penticton captures the endless panorama of open skies and the heart of life in the sunny South Okanagan! Immerse yourself in nature with the countless outdoor adventures available in our beautiful four seasons climate. Penticton's spectacular golf courses, ski hills and miles of warm sandy beaches are just minutes away and an extensive system of forested walking and hiking trails is located directly in your backyard. Create your Dream! Call the Listing Representative today for a detailed package. (id:6769)