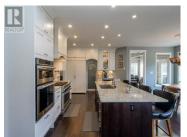

This stunning home is designed to impress, offering vaulted ceilings and a gourmet chef's kitchen complete with a butler's pantry, quartz countertops, gas stove, and dual wall ovens - an entertainer's dream! With 6 spacious bedrooms and 4 bathrooms, there's room for everyone. The master bedroom boasts a large walk-in closet and a luxurious ensuite. Outside, enjoy a beautifully manicured lawn and landscaped yard. The property features an attached triple car garage, providing ample parking and storage, along with a heated 40 x 36 shop equipped with its own bathroom and mezzanine. This property truly is a "Must See"! All measurements are approximate, and buyer should verify if deemed important. Also for sale - see the adjoining lot next door (R2947753). (id:6769)