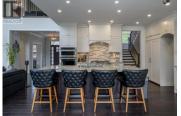

This stunning home is designed to impress, offering vaulted ceilings and a gourmet chef's kitchen complete with a butler's pantry, quartz countertops, gas stove, and dual wall ovens - an entertainer's dream! With 6 spacious bedrooms and 4 bathrooms, there's room for everyone. The master bedroom boasts a large walk-in closet and a luxurious ensuite. Outside, enjoy a beautifully manicured lawn and landscaped yard. The property features an attached triple car garage, providing ample parking and storage, along with a heated 40 x 36 shop equipped with its own bathroom and mezzanine. This property truly is a "Must See"! All measurements are approximate, and buyer should verify if deemed important. Also for sale - see the adjoining lot next door (R2947753). (id:6769)