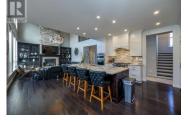

This stunning home is designed to impress, offering vaulted ceilings and a gourmet chef's kitchen complete with a butler's pantry, quartz countertops, gas stove, and dual wall ovens - an entertainer's dream! With 6 spacious bedrooms and 4 bathrooms, there's room for everyone. The master bedroom boasts a large walk-in closet and a luxurious ensuite. Outside, enjoy a beautifully manicured lawn and landscaped yard. The property features an attached triple car garage, providing ample parking and storage, along with a heated 40 x 36 shop equipped with its own bathroom and mezzanine. This property truly is a "Must See"! All measurements are approximate, and buyer should verify if deemed important. Also for sale - see the adjoining lot next door (R2947753). (id:6769)