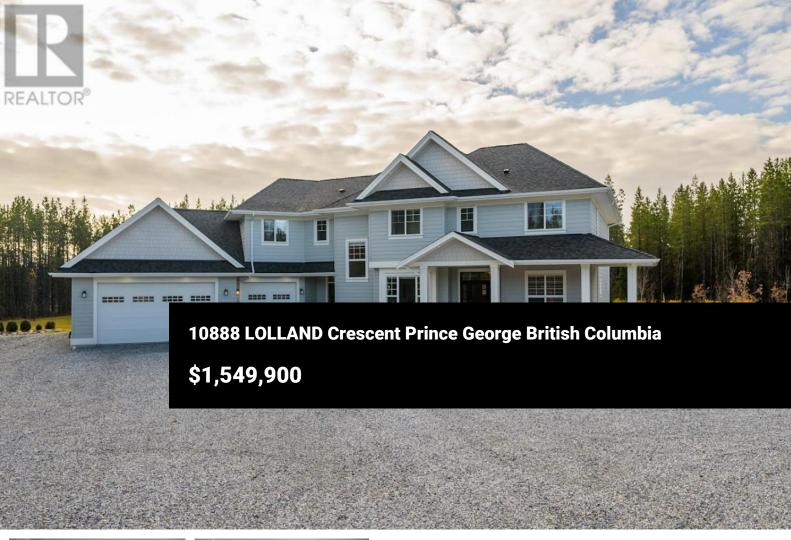

This stunning home is designed to impress, offering vaulted ceilings and a gourmet chef's kitchen complete with a butler's pantry, quartz countertops, gas stove, and dual wall ovens - an entertainer's dream! With 6 spacious bedrooms and 4 bathrooms, there's room for everyone. The master bedroom boasts a large walk-in closet and a luxurious ensuite. Outside, enjoy a beautifully manicured lawn and landscaped yard. The property features an attached triple car garage, providing ample parking and storage, along with a heated 40 x 36 shop equipped with its own bathroom and mezzanine. This property truly is a "Must See"! All measurements are approximate, and buyer should verify if deemed important. Also for sale - see the adjoining lot next door (R2947753). (id:6769)