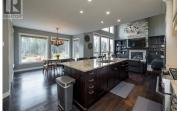

This stunning home is designed to impress, offering vaulted ceilings and a gourmet chef's kitchen complete with a butler's pantry, quartz countertops, gas stove, and dual wall ovens - an entertainer's dream! With 6 spacious bedrooms and 4 bathrooms, there's room for everyone. The master bedroom boasts a large walk-in closet and a luxurious ensuite. Outside, enjoy a beautifully manicured lawn and landscaped yard. The property features an attached triple car garage, providing ample parking and storage, along with a heated 40 x 36 shop equipped with its own bathroom and mezzanine. This property truly is a "Must See"! All measurements are approximate, and buyer should verify if deemed important. Also for sale - see the adjoining lot next door (R2947753). (id:6769)