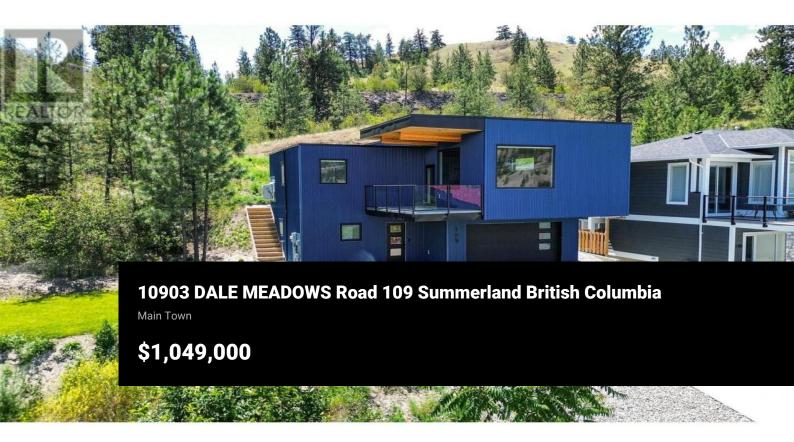

Parker Real Estat

Phone: (250) 488-3032 http://dawndreambuilder.com/

This contemporary home boasts stunning views of Prairie Valley, and the Dale Meadows Sports Park. The unique open floor plan has been carefully designed to complement the natural surroundings. On the main level, you'll find a multi-

functional den/office/bedroom, perfect for remote work, along with 2

RE/MAX Kelowna 100-1553 Harvey Avenue Kelowna, BC, Canada

additional bedrooms and a full bathroom. The well-equipped kitchen featuring an induction cooktop and quartz counters, as well as the open concept living area, which offers breathtaking views and ample space for gatherings. Key features include rough-ins for an electric vehicle charging station, solar installation, and hot tub. The home's efficiency is enhanced by triple-glazed European tilt and turn windows and strategic placement of hard-wired USB and ethernet outlets for those working from home. Additionally, the private backyard and the natural gas easement bordering the eastern side of the property offer added privacy and a level lawn. Meticulous attention to detail and energy-efficient choices, including ICF construction for the first story of this home, ensuring comfortable living for many years to come. GST not applicable. Measurements should be confirmed if important. (id:6769)