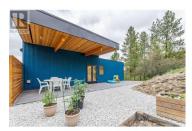

additional bedrooms and a full bathroom. The well-equipped kitchen featuring an induction cooktop and quartz counters, as well as the open concept living area, which offers breathtaking views and ample space for gatherings. Key features include rough-ins for an electric vehicle charging station, solar installation, and hot tub. The home's efficiency is enhanced by triple-glazed European tilt and turn windows and strategic placement of hard-wired USB and ethernet outlets for those working from home. Additionally, the private backyard and the natural gas easement bordering the eastern side of the property offer added privacy and a level lawn. Meticulous attention to detail and energy-efficient choices, including ICF construction for the first story of this home, ensuring comfortable living for many years to come. GST not applicable. Measurements should be confirmed if important. (id:6769)