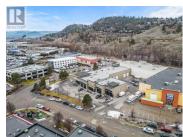

**1641 Commerce Avenue 109 & 110 Kelowna British Columbia** Dilworth Mountain

\$23

Lease 2,878 sq.ft. of versatile service commercial space in Kelowna, featuring high ceilings and excellent curb appeal. This clean, well-maintained property includes four dedicated parking stalls, with ample customer parking available. Two grade-level loading doors can be added at the rear for enhanced functionality. Building and pylon signage options provide excellent visibility. Ideal for a variety of business uses (id:6769)