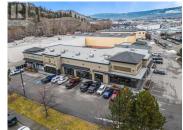

**1641 Commerce Avenue 109 & 110 Kelowna British Columbia** Dilworth Mountain

\$23

Lease 2,878 sq.ft. of versatile service commercial space in Kelowna, featuring high ceilings and excellent curb appeal. This clean, well-maintained property includes four dedicated parking stalls, with ample customer parking available. Two grade-level loading doors can be added at the rear for enhanced functionality. Building and pylon signage options provide excellent visibility. Ideal for a variety of business uses (id:6769)