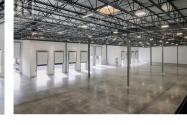

\$3,608,700

Welcome to Stratosphere -- the next generation of industrial real estate in the Okanagan Valley offering a rare opportunity to own industrial space developed by Beedie. Stratosphere offers flexible ownership opportunities with transaction structures tailored to meet your needs. Developed by Western Canada's largest industrial developer, Stratosphere marks Kelowna's first large format premium industrial strata development with grade and dock loading, consisting of 13 thoughtfully crafted units across two buildings. Industrial units range in size from 7,618 to 17,273 SF, with a combined square footage to accommodate up to 74,942 SF. Each state-of-the-art unit is equipped with best-in-class specifications designed to maximize warehouse efficiencies and business operations. (id:6769)