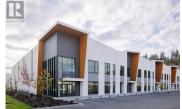

\$3,608,700

Welcome to Stratosphere -- the next generation of industrial real estate in the Okanagan Valley offering a rare opportunity to own industrial space developed by Beedie. Stratosphere offers flexible ownership opportunities with transaction structures tailored to meet your needs. Developed by Western Canada's largest industrial developer, Stratosphere marks Kelowna's first large format premium industrial strata development with grade and dock loading, consisting of 13 thoughtfully crafted units across two buildings. Industrial units range in size from 7,618 to 17,273 SF, with a combined square footage to accommodate up to 74,942 SF. Each state-of-the-art unit is equipped with best-in-class specifications designed to maximize warehouse efficiencies and business operations. (id:6769)