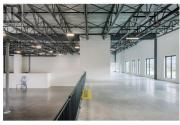

\$3,608,700

Welcome to Stratosphere -- the next generation of industrial real estate in the Okanagan Valley offering a rare opportunity to own industrial space developed by Beedie. Stratosphere offers flexible ownership opportunities with transaction structures tailored to meet your needs. Developed by Western Canada's largest industrial developer, Stratosphere marks Kelowna's first large format premium industrial strata development with grade and dock loading, consisting of 13 thoughtfully crafted units across two buildings. Industrial units range in size from 7,618 to 17,273 SF, with a combined square footage to accommodate up to 74,942 SF. Each state-of-the-art unit is equipped with best-in-class specifications designed to maximize warehouse efficiencies and business operations. (id:6769)