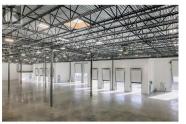

\$3,608,700

Welcome to Stratosphere -- the next generation of industrial real estate in the Okanagan Valley offering a rare opportunity to own industrial space developed by Beedie. Stratosphere offers flexible ownership opportunities with transaction structures tailored to meet your needs. Developed by Western Canada's largest industrial developer, Stratosphere marks Kelowna's first large format premium industrial strata development with grade and dock loading, consisting of 13 thoughtfully crafted units across two buildings. Industrial units range in size from 7,618 to 17,273 SF, with a combined square footage to accommodate up to 74,942 SF. Each state-of-the-art unit is equipped with best-in-class specifications designed to maximize warehouse efficiencies and business operations. (id:6769)