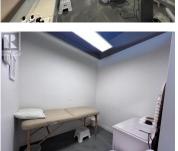

frilly lilly

\$34

CALZO

FS!

Excellent opportunity to lease a fully improved spa/wellness retail unit in the heart of Glenmore. High profile location at the signalized intersection of Summit Drive and Glenmore Road. This 1,323 sf unit is beautifully built-out to include an open retail area, 5 private treatment rooms, two bathrooms and staff area with washer and dryer. Ideal for spas, salons, and/or professional services. Hillside Plaza offers tenants the opportunity to join Dairy Queen, Murray's Pizza, Glenmore Dental, New Empress Restaurant, a pharmacy, private liquor and cannabis store and a walk-in medical clinic. Pylon signage opportunities are available at market rents. (id:6769)