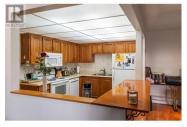

Are you searching for a peaceful ground-floor unit in a prime location close to everything Kelowna has to offer? Look no further than #109 in Gordon Manor, an exclusive 55+ condo community. This charming unit is thoughtfully designed for comfortable living. Features You'll Love: Location: A short drive to beautiful beaches, grocery stores, shops, and downtown offices. Spacious Kitchen/Dining: Enjoy an eat-up nook and space for your dining table. Living Area: The living room opens to an enclosed sunroom, perfect for relaxing with a good book or enjoying your morning coffee. Convenient Laundry: Located right off the front door, complete with extra storage space. Primary Suite: Features a walk-in closet and a private 2-piece ensuite. Additional Bedroom: A spare bedroom down the hall, along with a main 4-piece bathroom. Parking: Your own covered parking space for convenience and protection. If this sounds like your ideal home, contact your agent today to schedule a viewing. Know someone who would love this unit? Share this listing with them and help them find their perfect home at Gordon Manor. (id:6769)