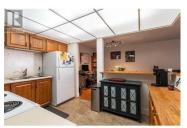

Are you searching for a peaceful ground-floor unit in a prime location close to everything Kelowna has to offer? Look no further than #109 in Gordon Manor, an exclusive 55+ condo community. This charming unit is thoughtfully designed for comfortable living. Features You'll Love: Location: A short drive to beautiful beaches, grocery stores, shops, and downtown offices. Spacious Kitchen/Dining: Enjoy an eat-up nook and space for your dining table. Living Area: The living room opens to an enclosed sunroom, perfect for relaxing with a good book or enjoying your morning coffee. Convenient Laundry: Located right off the front door, complete with extra storage space. Primary Suite: Features a walk-in closet and a private 2-piece ensuite. Additional Bedroom: A spare bedroom down the hall, along with a main 4-piece bathroom. Parking: Your own covered parking space for convenience and protection. If this sounds like your ideal home, contact your agent today to schedule a viewing. Know someone who would love this unit? Share this listing with them and help them find their perfect home at Gordon Manor. (id:6769)