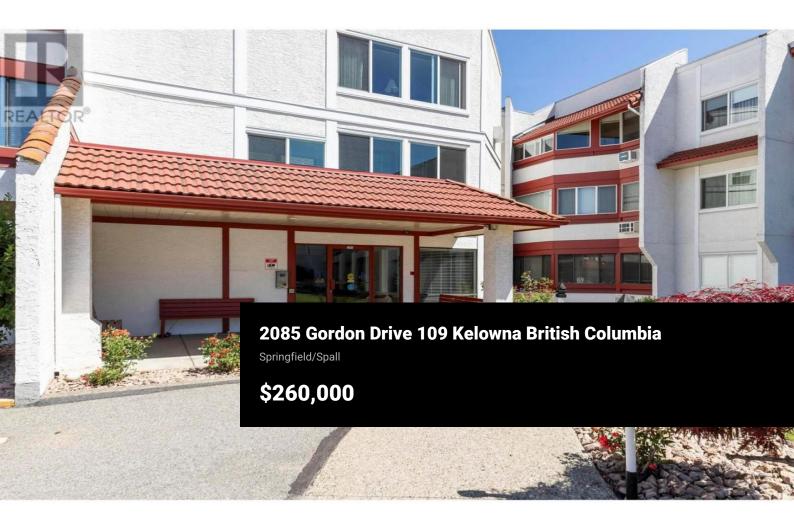

Are you searching for a peaceful ground-floor unit in a prime location close to everything Kelowna has to offer? Look no further than #109 in Gordon Manor, an exclusive 55+ condo community. This charming unit is thoughtfully designed for comfortable living. Features You'll Love: Location: A short drive to beautiful beaches, grocery stores, shops, and downtown offices. Spacious Kitchen/Dining: Enjoy an eat-up nook and space for your dining table. Living Area: The living room opens to an enclosed sunroom, perfect for relaxing with a good book or enjoying your morning coffee. Convenient Laundry: Located right off the front door, complete with extra storage space. Primary Suite: Features a walk-in closet and a private 2-piece ensuite. Additional Bedroom: A spare bedroom down the hall, along with a main 4-piece bathroom. Parking: Your own covered parking space for convenience and protection. If this sounds like your ideal home, contact your agent today to schedule a viewing. Know someone who would love this unit? Share this listing with them and help them find their perfect home at Gordon Manor. (id:6769)