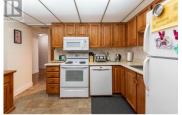

Are you searching for a peaceful ground-floor unit in a prime location close to everything Kelowna has to offer? Look no further than #109 in Gordon Manor, an exclusive 55+ condo community. This charming unit is thoughtfully designed for comfortable living. Features You'll Love: Location: A short drive to beautiful beaches, grocery stores, shops, and downtown offices. Spacious Kitchen/Dining: Enjoy an eat-up nook and space for your dining table. Living Area: The living room opens to an enclosed sunroom, perfect for relaxing with a good book or enjoying your morning coffee. Convenient Laundry: Located right off the front door, complete with extra storage space. Primary Suite: Features a walk-in closet and a private 2-piece ensuite. Additional Bedroom: A spare bedroom down the hall, along with a main 4-piece bathroom. Parking: Your own covered parking space for convenience and protection. If this sounds like your ideal home, contact your agent today to schedule a viewing. Know someone who would love this unit? Share this listing with them and help them find their perfect home at Gordon Manor. (id:6769)