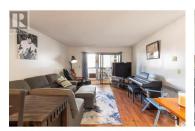

Are you searching for a peaceful ground-floor unit in a prime location close to everything Kelowna has to offer? Look no further than #109 in Gordon Manor, an exclusive 55+ condo community. This charming unit is thoughtfully designed for comfortable living. Features You'll Love: Location: A short drive to beautiful beaches, grocery stores, shops, and downtown offices. Spacious Kitchen/Dining: Enjoy an eat-up nook and space for your dining table. Living Area: The living room opens to an enclosed sunroom, perfect for relaxing with a good book or enjoying your morning coffee. Convenient Laundry: Located right off the front door, complete with extra storage space. Primary Suite: Features a walk-in closet and a private 2-piece ensuite. Additional Bedroom: A spare bedroom down the hall, along with a main 4-piece bathroom. Parking: Your own covered parking space for convenience and protection. If this sounds like your ideal home, contact your agent today to schedule a viewing. Know someone who would love this unit? Share this listing with them and help them find their perfect home at Gordon Manor. (id:6769)