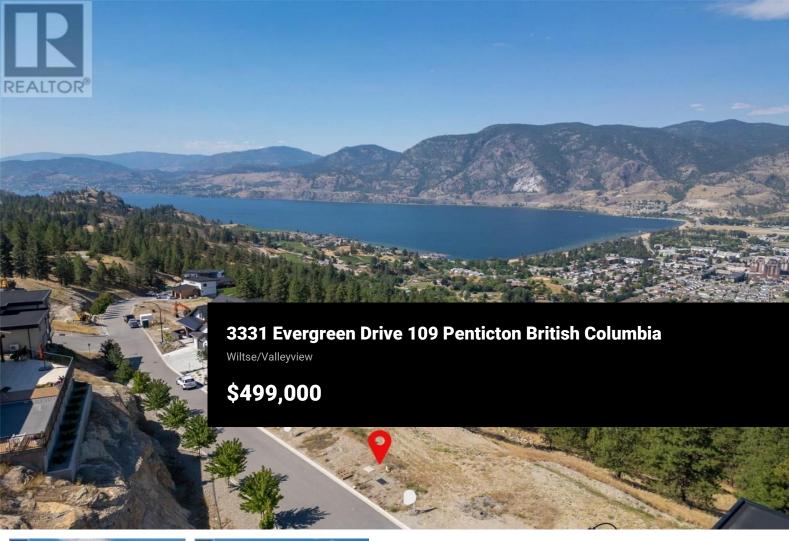

Building lot at Skaha Bluff Estates Bareland Strata with breathtaking views, ready to build your dream home here! Truly one of the most spectacular view lots in Penticton with the rarity of seeing both lakes plus all the city has to offer in between. Great area, close to all the amenities the in south end of Penticton, but tucked away for some privacy which makes you feel far removed from the bustle of the city. Plenty of site prep already completed, plus building plans available upon request. (id:6769)