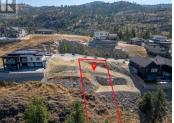

Building lot at Skaha Bluff Estates Bareland Strata with breathtaking views, ready to build your dream home here! Truly one of the most spectacular view lots in Penticton with the rarity of seeing both lakes plus all the city has to offer in between. Great area, close to all the amenities the in south end of Penticton, but tucked away for some privacy which makes you feel far removed from the bustle of the city. Plenty of site prep already completed, plus building plans available upon request. (id:6769)