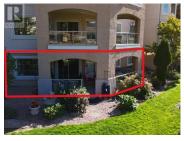

MONTICELLO - Ground floor unit on the quiet side of the building. Gate access from your oversized enclosed patio make this unit perfect for those with pets. 2bedroom/2bathroom suite with over 1160sqft! Thoughtfully designed open concept living & opposing bedrooms allow for maximum privacy. The spacious & bright living room is heated with a gas fireplace (fuel is covered in strata fee's). The kitchen features newer appliances & is adjacent to your dedicated dining area. The master is oversized w/ a walk in closet & 4 pc ensuite. Secured underground parking (easy & affordable to rent an additional parking stall if required) & storage locker. Premium clubhouse amenities including social room which hosts card nights & happy hour, guest suites, workshop & RV parking. Monthly strata fee \$439 includes gas, maintenance, landscaping, insurance. Walking distance to groceries, transit, restaurants, medical clinics, recreation centre & more! (id:6769)