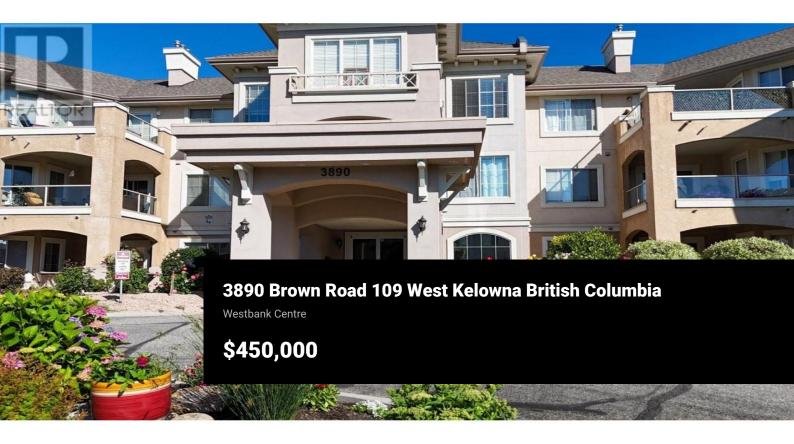

MONTICELLO - Ground floor unit on the quiet side of the building. Gate access from your oversized enclosed patio make this unit perfect for those with pets. 2bedroom/2bathroom suite with over 1160sqft! Thoughtfully designed open concept living & opposing bedrooms allow for maximum privacy. The spacious & bright living room is heated with a gas fireplace (fuel is covered in strata fee's). The kitchen features newer appliances & is adjacent to your dedicated dining area. The master is oversized w/ a walk in closet & 4 pc ensuite. Secured underground parking (easy & affordable to rent an additional parking stall if required) & storage locker. Premium clubhouse amenities including social room which hosts card nights & happy hour, guest suites, workshop & RV parking. Monthly strata fee \$439 includes gas, maintenance, landscaping, insurance. Walking distance to groceries, transit, restaurants, medical clinics, recreation centre & more! (id:6769)