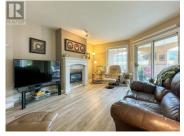

MONTICELLO - Ground floor unit on the quiet side of the building. Gate access from your oversized enclosed patio make this unit perfect for those with pets. 2bedroom/2bathroom suite with over 1160sqft! Thoughtfully designed open concept living & opposing bedrooms allow for maximum privacy. The spacious & bright living room is heated with a gas fireplace (fuel is covered in strata fee's). The kitchen features newer appliances & is adjacent to your dedicated dining area. The master is oversized w/ a walk in closet & 4 pc ensuite. Secured underground parking (easy & affordable to rent an additional parking stall if required) & storage locker. Premium clubhouse amenities including social room which hosts card nights & happy hour, guest suites, workshop & RV parking. Monthly strata fee \$439 includes gas, maintenance, landscaping, insurance. Walking distance to groceries, transit, restaurants, medical clinics, recreation centre & more! (id:6769)