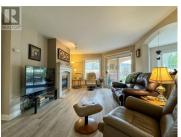

MONTICELLO - Ground floor unit on the quiet side of the building. Gate access from your oversized enclosed patio make this unit perfect for those with pets. 2bedroom/2bathroom suite with over 1160sqft! Thoughtfully designed open concept living & opposing bedrooms allow for maximum privacy. The spacious & bright living room is heated with a gas fireplace (fuel is covered in strata fee's). The kitchen features newer appliances & is adjacent to your dedicated dining area. The master is oversized w/ a walk in closet & 4 pc ensuite. Secured underground parking (easy & affordable to rent an additional parking stall if required) & storage locker. Premium clubhouse amenities including social room which hosts card nights & happy hour, guest suites, workshop & RV parking. Monthly strata fee \$439 includes gas, maintenance, landscaping, insurance. Walking distance to groceries, transit, restaurants, medical clinics, recreation centre & more! (id:6769)