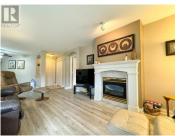

MONTICELLO - Ground floor unit on the quiet side of the building. Gate access from your oversized enclosed patio make this unit perfect for those with pets. 2bedroom/2bathroom suite with over 1160sqft! Thoughtfully designed open concept living & opposing bedrooms allow for maximum privacy. The spacious & bright living room is heated with a gas fireplace (fuel is covered in strata fee's). The kitchen features newer appliances & is adjacent to your dedicated dining area. The master is oversized w/ a walk in closet & 4 pc ensuite. Secured underground parking (easy & affordable to rent an additional parking stall if required) & storage locker. Premium clubhouse amenities including social room which hosts card nights & happy hour, guest suites, workshop & RV parking. Monthly strata fee \$439 includes gas, maintenance, landscaping, insurance. Walking distance to groceries, transit, restaurants, medical clinics, recreation centre & more! (id:6769)